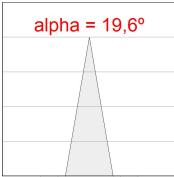

## **PHOTOMETRIC DATA:**

HD2SR30SP940DW  $\eta$  = 100% Imax = 5192 cd/klm UTE:

CIE: 102 100 100 100 100