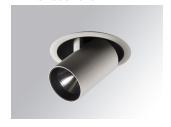

## Description:

LAMP multidirectional semi-recessed downlight HANCE G2 DOWN SEMIREC 3000. Allowing 355° rotation and tilting up to 85°. Body and frame made of die-cast aluminium for proper thermal management. Black polycarbonate injection moulded anti-glare ring. 200 spot reflector. LED COB, 4000K and CRI90. Electronic DALI control gear included. IP20, IK07 ratings. Insulation Class II. LED life time: 72.000 L80B10 (Ta=25°C). Available finishes: Textured white and textured black.

Finish: Texturised white RAL 9010

Installation: Recessed