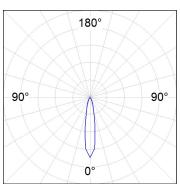

## **PHOTOMETRIC DATA:**

HD2SR30SP940DW  $\eta$  = 100% Imax = 5192 cd/klm UTE:

CIE: 102 100 100 100 100