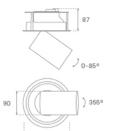

## Description:

LAMP multidirectional semi-recessed downlight HANCE G2 DOWN SEMIREC 3000. Allowing 355° rotation and tilting up to 85°. Body and frame made of die-cast aluminium for proper thermal management. Black polycarbonate injection moulded anti-glare ring. 200 spot reflector. LED COB, 4000K and CRI90. Electronic DALI control gear included. IP20, IK07 ratings. Insulation Class II. LED life time: 72.000 L80B10 (Ta=25°C). Available finishes: Textured white and textured black.

## **TECHNICAL SPECIFICATIONS:**

Light output: 2.911 lm °K: 4000 Plum: 28,3W CRI: 90 Efficacy: 102,9 lm/w R9: 64 UGR: <19 MacAdam: 3

Type: COB Power Supply: 220-240V 50/60Hz LED Lifetime: 72.000 L80B10 (Ta=25°C) Gear: Adjustable DALI