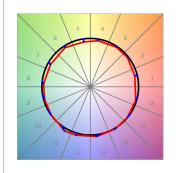

## **PHOTOMETRIC DATA:**

HD2SR30SP940DW  $\eta$  = 100% Imax = 5192 cd/klm UTE:

CIE: 102 100 100 100 100