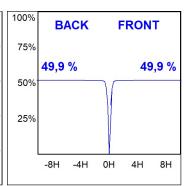

## **PHOTOMETRIC DATA:**

HD2SR30SP940DW  $\eta$  = 100% Imax = 5192 cd/klm UTE:

CIE: 102 100 100 100 100