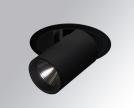

#### **Description:**

LAMP multidirectional semi-recessed downlight HANCE G2 DOWN SEMIREC 3000. Allowing 355° rotation and tilting up to 85°. Body and frame made of die-cast aluminium for proper thermal management. Black polycarbonate injection moulded anti-glare ring. 20° spot reflector. LED COB, 4000K and CRI90. Electronic DALI control gear included. IP20, IK07 ratings. Insulation Class II. LED life time: 72.000 L80B10 (Ta=25°C). Available finishes: Textured white and textured black.

Finish: Texturised black RAL 9011

Installation: Recessed