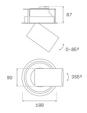

#### **Description:**

LAMP multidirectional semi-recessed downlight HANCE G2 DOWN SEMIREC 3000. Allowing 355° rotation and tilting up to 85°. Body and frame made of die-cast aluminium for proper thermal management. Black polycarbonate injection moulded anti-glare ring. 20° spot reflector. LED COB, 4000K and CRI90. Electronic DALI control gear included. IP20, IK07 ratings. Insulation Class II. LED life time: 72.000 L80B10 (Ta=25°C). Available finishes: Textured white and textured black.

## **TECHNICAL SPECIFICATIONS:**

| Light output: | 2.911 lm                | °K :          | 4000             |
|---------------|-------------------------|---------------|------------------|
| Plum:         | 28,3W                   | CRI :         | 90               |
| Efficacy:     | 102,9 lm/w              | R9 :          | 64               |
| UGR:          | <19                     | MacAdam:      | 3                |
| Туре:         | COB                     | Power Supply: | 220-240V 50/60Hz |
| LED Lifetime: | 72.000 L80B10 (Ta=25°C) | Gear:         | Adjustable DALI  |
| Power:        | 25W                     |               |                  |