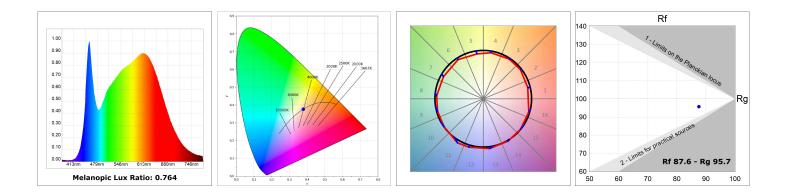

## **TECHNICAL SPECIFICATIONS:**

| Light output: | 2.911 lm                | °K :          | 4000             |
|---------------|-------------------------|---------------|------------------|
| Plum:         | 28,3W                   | CRI :         | 90               |
| Efficacy:     | 102,9 lm/w              | R9 :          | 64               |
| UGR:          | <19                     | MacAdam:      | 3                |
| Туре:         | COB                     | Power Supply: | 220-240V 50/60Hz |
| LED Lifetime: | 72.000 L80B10 (Ta=25°C) | Gear:         | Adjustable DALI  |
| Power:        | 25W                     |               |                  |