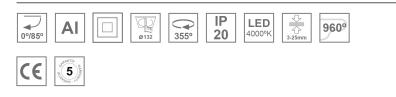

#### **Description:**

LAMP multidirectional semi-recessed downlight HANCE G2 DOWN SEMIREC 3000. Allowing 355° rotation and tilting up to 85°. Body and frame made of die-cast aluminium for proper thermal management. Black polycarbonate injection moulded anti-glare ring. 20° spot reflector. LED COB, 4000K and CRI90. Electronic DALI control gear included. IP20, IK07 ratings. Insulation Class II. LED life time: 72.000 L80B10 (Ta=25°C). Available finishes: Textured white and textured black.

## **TECHNICAL SPECIFICATIONS:**

| Light output: | 2.911 lm                | °K :          | 4000             |
|---------------|-------------------------|---------------|------------------|
| Plum:         | 28,3W                   | CRI :         | 90               |
| Efficacy:     | 102,9 lm/w              | R9 :          | 64               |
| UGR:          | <19                     | MacAdam:      | 3                |
| Туре:         | COB                     | Power Supply: | 220-240V 50/60Hz |
| LED Lifetime: | 72.000 L80B10 (Ta=25°C) | Gear:         | Adjustable DALI  |
| Power:        | 25W                     |               |                  |