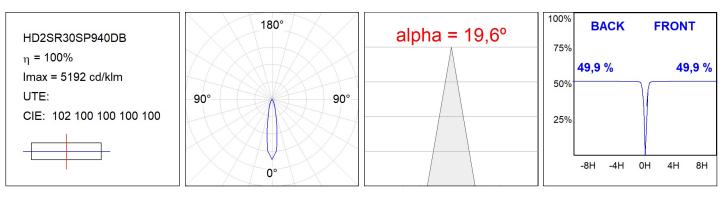

## **TECHNICAL SPECIFICATIONS:**

| Light output: | 2.911 lm                | °K :          | 4000             |
|---------------|-------------------------|---------------|------------------|
| Plum:         | 28,3W                   | CRI :         | 90               |
| Efficacy:     | 102,9 lm/w              | R9 :          | 64               |
| UGR:          | <19                     | MacAdam:      | 3                |
| Туре:         | COB                     | Power Supply: | 220-240V 50/60Hz |
| LED Lifetime: | 72.000 L80B10 (Ta=25°C) | Gear:         | Adjustable DALI  |
| Power:        | 25W                     |               |                  |

## Light output tolerance +/- 10%