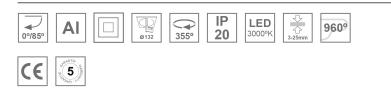

#### **Description:**

LAMP multidirectional semi-recessed downlight HANCE G2 DOWN SEMIREC 3000. Allowing 355° rotation and tilting up to 85°. Body and frame made of die-cast aluminium for proper thermal management. Black polycarbonate injection moulded anti-glare ring. 20° spot reflector. LED COB, 3000K and CRI90. Electronic ON OFF control gear included. IP20, IK07 ratings. Insulation Class II. LED life time: 72.000 L80B10 (Ta=25°C). Available finishes: Textured white and textured black.

## **TECHNICAL SPECIFICATIONS:**

| Light output: | 2.759 lm                | °K :          | 3000             |
|---------------|-------------------------|---------------|------------------|
| Plum:         | 28,3W                   | CRI :         | 90               |
| Efficacy:     | 97,5 lm/w               | R9 :          | 61               |
| UGR:          | <19                     | MacAdam:      | 3                |
| Туре:         | СОВ                     | Power Supply: | 220-240V 50/60Hz |
| LED Lifetime: | 72.000 L80B10 (Ta=25ºC) | Gear:         | Electronic       |
| Power:        | 25W                     |               |                  |