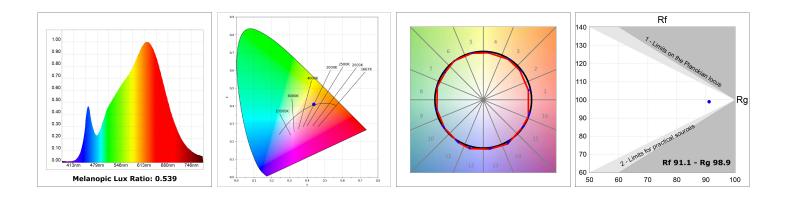

### **PHOTOMETRIC DATA :**

LAMP reserves the right to change the technical specifications of their products. These changes will allow the continual improvement of the products and will also ensure the conformity to current legal changes. Updated information is always available in our website www.lamp.es

## **TECHNICAL SPECIFICATIONS:**

| Light output: | 2.759 lm                | °K :          | 3000             |
|---------------|-------------------------|---------------|------------------|
| Plum:         | 28,3W                   | CRI :         | 90               |
| Efficacy:     | 97,5 lm/w               | R9 :          | 61               |
| UGR:          | <19                     | MacAdam:      | 3                |
| Туре:         | СОВ                     | Power Supply: | 220-240V 50/60Hz |
| LED Lifetime: | 72.000 L80B10 (Ta=25ºC) | Gear:         | Electronic       |
| Power:        | 25W                     |               |                  |