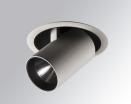

#### **Description:**

LAMP multidirectional semi-recessed downlight HANCE G2 DOWN SEMIREC 3000. Allowing 355° rotation and tilting up to 85°. Body and frame made of die-cast aluminium for proper thermal management. Black polycarbonate injection moulded anti-glare ring. 20° spot reflector. LED COB, 3000K and CRI90. Electronic ON OFF control gear included. IP20, IK07 ratings. Insulation Class II. LED life time: 72.000 L80B10 (Ta=25°C). Available finishes: Textured white and textured black.

90 ( ) 355°

Finish: Texturised white RAL 9010

Installation: Recessed