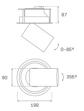

### Description:

LAMP multidirectional semi-recessed downlight HANCE G2 DOWN SEMIREC 3000. Allowing 355° rotation and tilting up to 85°. Body and frame made of die-cast aluminium for proper thermal management. Black polycarbonate injection moulded anti-glare ring. 20° spot reflector. LED COB, 4000K and CRI80. Electronic ON OFF control gear included. IP20, IK07 ratings. Insulation Class II. LED life time: 72.000 L80B10 (Ta=25°C). Available finishes: Textured white and textured black.

### **TECHNICAL SPECIFICATIONS:**

Light output: 3.419 lm °K: 4000 Plum: 28,3W CRI: 80 Efficacy: 120,8 lm/w R9: 64 UGR: <19 MacAdam: 3

Type: COB Power Supply: 220-240V 50/60Hz

LED Lifetime: 72.000 L80B10 (Ta=25°C) Gear: Electronic