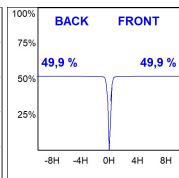

### **PHOTOMETRIC DATA:**

HD2SR30SP840NB η = 100% Imax = 5192 cd/klm UTE: CIE: 102 100 100 100 100