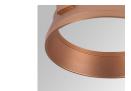

### Description:

LAMP multidirectional semi-recessed downlight HANCE G2 DOWN SEMIREC 3000. Allowing 355° rotation and tilting up to 85°. Body and frame made of die-cast aluminium for proper thermal management. Black polycarbonate injection moulded anti-glare ring. 20° spot reflector. LED COB, 4000K and CRI80. Electronic ON OFF control gear included. IP20, IK07 ratings. Insulation Class II. LED life time: 72.000 L80B10 (Ta=25°C). Available finishes: Textured white and textured black.

Finish: Texturised black RAL 9011

Installation: Recessed