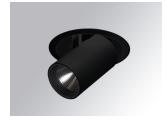

### Description:

LAMP multidirectional semi-recessed downlight HANCE G2 DOWN SEMIREC 3000. Allowing 355° rotation and tilting up to 85°. Body and frame made of die-cast aluminium for proper thermal management. Black polycarbonate injection moulded anti-glare ring. 20° spot reflector. LED COB, 4000K and CRI80. Electronic ON OFF control gear included. IP20, IK07 ratings. Insulation Class II. LED life time: 72.000 L80B10 (Ta=25°C). Available finishes: Textured white and textured black.

Finish: Texturised black RAL 9011

Installation: Recessed