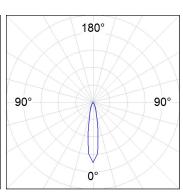

### **PHOTOMETRIC DATA:**

HD2SR30SP840NB η = 100% Imax = 5192 cd/klm UTE: CIE: 102 100 100 100 100