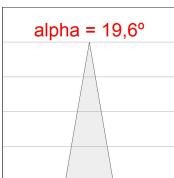

### **PHOTOMETRIC DATA:**

HD2SR30SP840NB η = 100% Imax = 5192 cd/klm UTE: CIE: 102 100 100 100 100