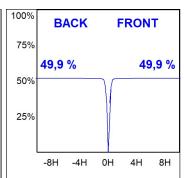

## **PHOTOMETRIC DATA:**

HD2SR30SP840DW  $_{\eta}$  = 100% Imax = 5192 cd/klm UTE: CIE: 102 100 100 100 100

Data according to regulations 2019/2020/EU and 2019/2015/EU