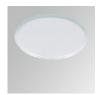

## Description:

LAMP multidirectional semi-recessed downlight HANCE G2 DOWN SEMIREC 3000. Allowing 355° rotation and tilting up to 85°. Body and frame made of die-cast aluminium for proper thermal management. Black polycarbonate injection moulded anti-glare ring. 200 spot reflector. LED COB, 4000K and CRI80. Electronic DALI control gear included. IP20, IK07 ratings. Insulation Class II. LED life time: 72.000 L80B10 (Ta=25°C). Available finishes: Textured white and textured black.

Finish: Texturised white RAL 9010

Installation: Recessed