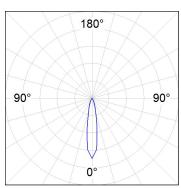

## **PHOTOMETRIC DATA:**

HD2SR30SP840DW  $_{\eta}$  = 100% Imax = 5192 cd/klm UTE: CIE: 102 100 100 100 100

Data according to regulations 2019/2020/EU and 2019/2015/EU