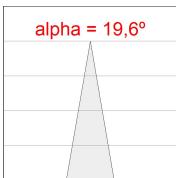

## **PHOTOMETRIC DATA:**

HD2SR30SP840DW  $_{\eta}$  = 100% Imax = 5192 cd/klm UTE: CIE: 102 100 100 100 100

Data according to regulations 2019/2020/EU and 2019/2015/EU