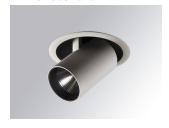

## Description:

LAMP multidirectional semi-recessed downlight HANCE G2 DOWN SEMIREC 3000. Allowing 355° rotation and tilting up to 85°. Body and frame made of die-cast aluminium for proper thermal management. Black polycarbonate injection moulded anti-glare ring. 200 spot reflector. LED COB, 4000K and CRI80. Electronic DALI control gear included. IP20, IK07 ratings. Insulation Class II. LED life time: 72.000 L80B10 (Ta=25°C). Available finishes: Textured white and textured black.

Finish: Texturised white RAL 9010

Installation: Recessed