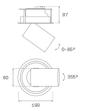

## Description:

LAMP multidirectional semi-recessed downlight HANCE G2 DOWN SEMIREC 3000. Allowing 355° rotation and tilting up to 85°. Body and frame made of die-cast aluminium for proper thermal management. Black polycarbonate injection moulded anti-glare ring. 200 spot reflector. LED COB, 4000K and CRI80. Electronic DALI control gear included. IP20, IK07 ratings. Insulation Class II. LED life time: 72.000 L80B10 (Ta=25°C). Available finishes: Textured white and textured black.