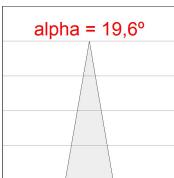

### **PHOTOMETRIC DATA:**

HD2SR30SP840DB η = 100% Imax = 5192 cd/klm UTE: CIE: 102 100 100 100 100