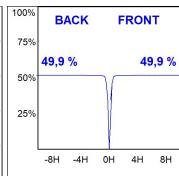

### **PHOTOMETRIC DATA:**

HD2SR30SP840DB η = 100% Imax = 5192 cd/klm UTE: CIE: 102 100 100 100 100