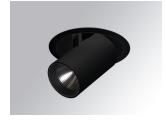

#### Description:

LAMP multidirectional semi-recessed downlight HANCE G2 DOWN SEMIREC 3000. Allowing 355° rotation and tilting up to 85°. Body and frame made of die-cast aluminium for proper thermal management. Black polycarbonate injection moulded anti-glare ring. 20° spot reflector. LED COB, 4000K and CRI80. Electronic DALI control gear included. IP20, IK07 ratings. Insulation Class II. LED life time: 72.000 L80B10 (Ta=25°C). Available finishes: Textured white and textured black.

Finish: Texturised black RAL 9011

Installation: Recessed