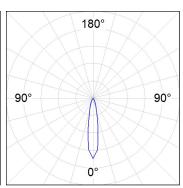

### **PHOTOMETRIC DATA:**

HD2SR30SP840DB η = 100% Imax = 5192 cd/klm UTE: CIE: 102 100 100 100 100