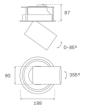

#### Description:

LAMP multidirectional semi-recessed downlight HANCE G2 DOWN SEMIREC 3000. Allowing 355° rotation and tilting up to 85°. Body and frame made of die-cast aluminium for proper thermal management. Black polycarbonate injection moulded anti-glare ring. 20° spot reflector. LED COB, 4000K and CRI80. Electronic DALI control gear included. IP20, IK07 ratings. Insulation Class II. LED life time: 72.000 L80B10 (Ta=25°C). Available finishes: Textured white and textured black.

#### **TECHNICAL SPECIFICATIONS:**

Light output: 3.419 lm °K: 4000 Plum: 28,3W CRI: 80 Efficacy: 120,8 lm/w R9: 64 UGR: <19 MacAdam: 3

 Type:
 COB
 Power Supply:
 220-240V 50/60Hz

 LED Lifetime:
 72.000 L80B10 (Ta=25°C)
 Gear:
 Adjustable DALI