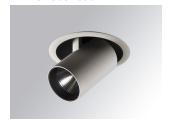

### Description:

LAMP multidirectional semi-recessed downlight HANCE G2 DOWN SEMIREC 3000. Allowing 355° rotation and tilting up to 85°. Body and frame made of die-cast aluminium for proper thermal management. Black polycarbonate injection moulded anti-glare ring. 20° spot reflector. LED COB, 3000K and CRI80. Electronic ON OFF control gear included. IP20, IK07 ratings. Insulation Class II. LED life time: 72.000 L80B10 (Ta=25°C). Available finishes: Textured white and textured black.

Finish: Texturised white RAL 9010

Installation: Recessed