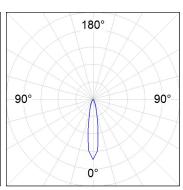

### **PHOTOMETRIC DATA:**

HD2SR30SP830NW
η = 100%
Imax = 5192 cd/klm
UTE:
CIE: 102 100 100 100 100

Data according to regulations 2019/2020/EU and 2019/2015/EU