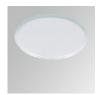

### Description:

LAMP multidirectional semi-recessed downlight HANCE G2 DOWN SEMIREC 3000. Allowing 355° rotation and tilting up to 85°. Body and frame made of die-cast aluminium for proper thermal management. Black polycarbonate injection moulded anti-glare ring. 20° spot reflector. LED COB, 3000K and CRI80. Electronic ON OFF control gear included. IP20, IK07 ratings. Insulation Class II. LED life time: 72.000 L80B10 (Ta=25°C). Available finishes: Textured white and textured black.

Finish: Texturised white RAL 9010

Installation: Recessed