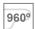

### **TECHNICAL SPECIFICATIONS:**

Light output: 3.233 Im °K: 3000 Plum: 28,3W CRI: 80 Efficacy: 114,2 lm/w R9: 61 UGR: <19 MacAdam: 3

Type: COB Power Supply: 220-240V 50/60Hz

LED Lifetime: 72.000 L80B10 (Ta=25°C) Gear: Electronic