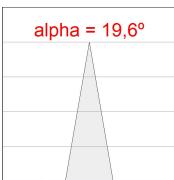

### **PHOTOMETRIC DATA:**

HD2SR30SP830NW
η = 100%
Imax = 5192 cd/klm
UTE:
CIE: 102 100 100 100 100

Data according to regulations 2019/2020/EU and 2019/2015/EU