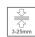

### Description:

LAMP multidirectional semi-recessed downlight HANCE G2 DOWN SEMIREC 3000. Allowing 355° rotation and tilting up to 85°. Body and frame made of die-cast aluminium for proper thermal management. Black polycarbonate injection moulded anti-glare ring. 20° spot reflector. LED COB, 3000K and CRI80. Electronic ON OFF control gear included. IP20, IK07 ratings. Insulation Class II. LED life time: 72.000 L80B10 (Ta=25°C). Available finishes: Textured white and textured black.