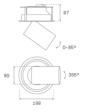

### Description:

LAMP multidirectional semi-recessed downlight HANCE G2 DOWN SEMIREC 3000. Allowing 355° rotation and tilting up to 85°. Body and frame made of die-cast aluminium for proper thermal management. Black polycarbonate injection moulded anti-glare ring. 20° spot reflector. LED COB, 3000K and CRI80. Electronic ON OFF control gear included. IP20, IK07 ratings. Insulation Class II. LED life time: 72.000 L80B10 (Ta=25°C). Available finishes: Textured white and textured black.