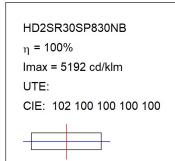

#### HD2SR30SP830NB

## HANCE DOWNLIGHT

HD2SR30SP830NB

### **PHOTOMETRIC DATA:**