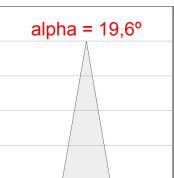

ot reflector. LED COB, 3000K and CRI80. Electronic ON OFF control gear included. IP20, IK07 ratings. Insulation Class II. LED life time: 72.000 L80B10 (Ta=25°C). Available finishes: Textured white and textured black.



Finish: Texturised black RAL 9011

Installation: Recessed

## **TECHNICAL SPECIFICATIONS:**

Light output: 3.233 Im °K: 3000 Plum: 28,3W CRI: 80 Efficacy: 114,2 lm/w R9: 61 UGR: <19 MacAdam: 3

Type: COB Power Supply: 220-240V 50/60Hz

LED Lifetime: 72.000 L80B10 (Ta=25°C) Gear: Electronic

Power: 25W

### Light output tolerance +/- 10%























# CUSTOM MADE OPTIONS:









Data according to regulations 2019/2020/EU and 2019/2015/EU

















## HANCE DOWNLIGHT



HD2SR30SP830NB

## HANCE G2 DOWN SEMIREC 3000 WW SP BK

### **PHOTOMETRIC DATA:**









## HANCE DOWNLIGHT



## ACCESORIES:

## Optical



Product code:

HS2HO75



Product code:

HANCE G2 3000/4000 ACC. HONEYCOMB GRILLE HS2RI90C



HANCE G2 3000/4000 ACC. RING DECO CO.



Product code:

HS2RI90M



HANCE G2 3000/4000 ACC. RING DECO MET.

Product code:

HS2RI90W

Description:

HANCE G2 3000/4000 ACC. RING DECO WH.



Product code:

Description:

Description:

HS2TR75 HANCE G2 3000/4000 ACC. DIF TRANS