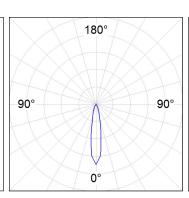

spot reflector. LED COB, 3000K and CRI80. Electronic ON OFF control gear included. IP20, IK07 ratings. Insulation Class II. LED life time: 72.000 L80B10 (Ta=25°C). Available finishes: Textured white and textured black.



Finish: Texturised black RAL 9011

Installation: Recessed

## **TECHNICAL SPECIFICATIONS:**

Light output: 3.233 Im °K: 3000 Plum: 28,3W CRI: 80 Efficacy: 114,2 lm/w R9: 61 UGR: <19 MacAdam: 3

Type: COB Power Supply: 220-240V 50/60Hz

LED Lifetime: 72.000 L80B10 (Ta=25°C) Gear: Electronic

Power: 25W

### Light output tolerance +/- 10%























# CUSTOM MADE OPTIONS:









Data according to regulations 2019/2020/EU and 2019/2015/EU

















## HANCE DOWNLIGHT



HD2SR30SP830NB

## HANCE G2 DOWN SEMIREC 3000 WW SP BK

### **PHOTOMETRIC DATA:**









## HANCE DOWNLIGHT



## ACCESORIES:

## Optical



Product code:

HS2HO75



Product code:

HANCE G2 3000/4000 ACC. HONEYCOMB GRILLE HS2RI90C



HANCE G2 3000/4000 ACC. RING DECO CO.



Product code:

HS2RI90M



HANCE G2 3000/4000 ACC. RING DECO MET.

Product code:

HS2RI90W

Description:

HANCE G2 3000/4000 ACC. RING DECO WH.



Product code:

Description:

Description:

HS2TR75 HANCE G2 3000/4000 ACC. DIF TRANS