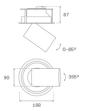

#### Description:

LAMP multidirectional semi-recessed downlight HANCE G2 DOWN SEMIREC 3000. Allowing 355° rotation and tilting up to 85°. Body and frame made of die-cast aluminium for proper thermal management. Black polycarbonate injection moulded anti-glare ring. 20° spot reflector. LED COB, 3000K and CRI80. Electronic ON OFF control gear included. IP20, IK07 ratings. Insulation Class II. LED life time: 72.000 L80B10 (Ta=25°C). Available finishes: Textured white and textured black.

## **TECHNICAL SPECIFICATIONS:**

Light output: 3.233 Im °K: 3000 Plum: 28,3W CRI: 80 Efficacy: 114,2 lm/w R9: 61 UGR: <19 MacAdam: 3

Type: COB Power Supply: 220-240V 50/60Hz

LED Lifetime: 72.000 L80B10 (Ta=25°C) Gear: Electronic