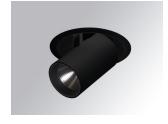

#### HANCE DOWNLIGHT

#### HD2SR30SP830NB

#### HANCE G2 DOWN SEMIREC 3000 WW SP BK

#### Description:

LAMP multidirectional semi-recessed downlight HANCE G2 DOWN SEMIREC 3000. Allowing 355° rotation and tilting up to 85°. Body and frame made of die-cast aluminium for proper thermal management. Black polycarbonate injection moulded anti-glare ring. 20° spot reflector. LED COB, 3000K and CRI80. Electronic ON OFF control gear included. IP20, IK07 ratings. Insulation Class II. LED life time: 72.000 L80B10 (Ta=25°C). Available finishes: Textured white and textured black.

Finish: Texturised black RAL 9011

Installation: Recessed