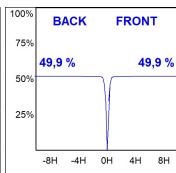

reflector. LED COB, 3000K and CRI80. Electronic ON OFF control gear included. IP20, IK07 ratings. Insulation Class II. LED life time: 72.000 L80B10 (Ta=25°C). Available finishes: Textured white and textured black.



Finish: Texturised black RAL 9011

Installation: Recessed

## **TECHNICAL SPECIFICATIONS:**

Light output: 3.233 Im °K: 3000 Plum: 28,3W CRI: 80 Efficacy: 114,2 lm/w R9: 61 UGR: <19 MacAdam: 3

Type: COB Power Supply: 220-240V 50/60Hz

LED Lifetime: 72.000 L80B10 (Ta=25°C) Gear: Electronic

Power: 25W

### Light output tolerance +/- 10%























# CUSTOM MADE OPTIONS:









Data according to regulations 2019/2020/EU and 2019/2015/EU

















## HANCE DOWNLIGHT



HD2SR30SP830NB

## HANCE G2 DOWN SEMIREC 3000 WW SP BK

### **PHOTOMETRIC DATA:**









## HANCE DOWNLIGHT



## ACCESORIES:

## Optical



Product code:

HS2HO75



Product code:

HANCE G2 3000/4000 ACC. HONEYCOMB GRILLE HS2RI90C



HANCE G2 3000/4000 ACC. RING DECO CO.



Product code:

HS2RI90M



HANCE G2 3000/4000 ACC. RING DECO MET.

Product code:

HS2RI90W

Description:

HANCE G2 3000/4000 ACC. RING DECO WH.



Product code:

Description:

Description:

HS2TR75 HANCE G2 3000/4000 ACC. DIF TRANS