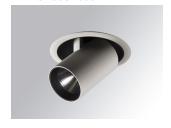

#### Description:

LAMP multidirectional semi-recessed downlight HANCE G2 DOWN SEMIREC 3000. Allowing 355° rotation and tilting up to 85°. Body and frame made of die-cast aluminium for proper thermal management. Black polycarbonate injection moulded anti-glare ring. 20° spot reflector. LED COB, 3000K and CRI80. Electronic DALI control gear included. IP20, IK07 ratings. Insulation Class II. LED life time: 72.000 L80B10 (Ta=25°C). Available finishes: Textured white and textured black.

Finish: Texturised white RAL 9010

Installation: Recessed