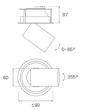

#### Description:

LAMP multidirectional semi-recessed downlight HANCE G2 DOWN SEMIREC 3000. Allowing 355° rotation and tilting up to 85°. Body and frame made of die-cast aluminium for proper thermal management. Black polycarbonate injection moulded anti-glare ring. 20° spot reflector. LED COB, 3000K and CRI80. Electronic DALI control gear included. IP20, IK07 ratings. Insulation Class II. LED life time: 72.000 L80B10 (Ta=25°C). Available finishes: Textured white and textured black.