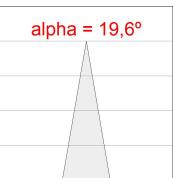

#### **PHOTOMETRIC DATA:**

HD2SR30SP830DW  $\eta$  = 100% Imax = 5192 cd/klm UTE: CIE: 102 100 100 100 100