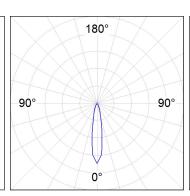

#### **PHOTOMETRIC DATA:**

HD2SR30SP830DW  $\eta$  = 100% Imax = 5192 cd/klm UTE: CIE: 102 100 100 100 100