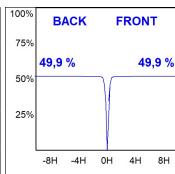

#### **PHOTOMETRIC DATA:**

HD2SR30SP830DW  $\eta$  = 100% Imax = 5192 cd/klm UTE: CIE: 102 100 100 100 100