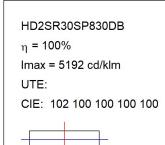

#### HD2SR30SP830DB

## HANCE DOWNLIGHT

HD2SR30SP830DB

### **PHOTOMETRIC DATA:**

Data according to regulations 2019/2020/EU and 2019/2015/EU