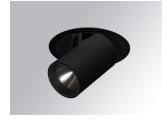

#### Description:

LAMP multidirectional semi-recessed downlight HANCE G2 DOWN SEMIREC 3000. Allowing 355° rotation and tilting up to 85°. Body and frame made of die-cast aluminium for proper thermal management. Black polycarbonate injection moulded anti-glare ring. 200 spot reflector. LED COB, 3000K and CRI80. Electronic DALI control gear included. IP20, IK07 ratings. Insulation Class II. LED life time: 72.000 L80B10 (Ta=25°C). Available finishes: Textured white and textured black.

Finish: Texturised black RAL 9011

Installation: Recessed