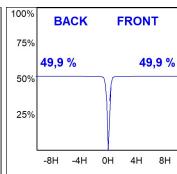

### **PHOTOMETRIC DATA:**

Data according to regulations 2019/2020/EU and 2019/2015/EU

## **TECHNICAL SPECIFICATIONS:**

Light output: 3.233 Im °K: 3000 Plum: 28,3W CRI: 80 Efficacy: 114,2 lm/w R9: 61 UGR: <19 MacAdam: 3

Type: COB Power Supply: 220-240V 50/60Hz LED Lifetime: 72.000 L80B10 (Ta=25°C) Gear: Adjustable DALI