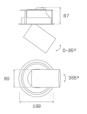

#### Description:

LAMP multidirectional semi-recessed downlight HANCE G2 DOWN SEMIREC 3000. Allowing 355° rotation and tilting up to 85°. Body and frame made of die-cast aluminium for proper thermal management. Black polycarbonate injection moulded anti-glare ring. 200 spot reflector. LED COB, 3000K and CRI80. Electronic DALI control gear included. IP20, IK07 ratings. Insulation Class II. LED life time: 72.000 L80B10 (Ta=25°C). Available finishes: Textured white and textured black.

## **TECHNICAL SPECIFICATIONS:**

Light output: 3.233 Im °K: 3000 Plum: 28,3W CRI: 80 Efficacy: 114,2 lm/w R9: 61 UGR: <19 MacAdam: 3

Type: COB Power Supply: 220-240V 50/60Hz LED Lifetime: 72.000 L80B10 (Ta=25°C) Gear: Adjustable DALI