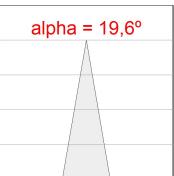

### **PHOTOMETRIC DATA:**

Data according to regulations 2019/2020/EU and 2019/2015/EU

## **TECHNICAL SPECIFICATIONS:**

Light output: 3.233 Im °K: 3000 Plum: 28,3W CRI: 80 Efficacy: 114,2 lm/w R9: 61 UGR: <19 MacAdam: 3

Type: COB Power Supply: 220-240V 50/60Hz LED Lifetime: 72.000 L80B10 (Ta=25°C) Gear: Adjustable DALI