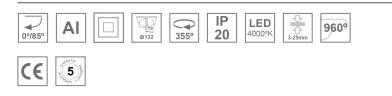

#### **Description:**

Finish:

LAMP multidirectional semi-recessed downlight HANCE G2 DOWN SEMIREC 3000. Allowing 355° rotation and tilting up to 85°. Body and frame made of die-cast aluminium for proper thermal management. Black polycarbonate injection moulded anti-glare ring. 25° middle flood reflector. LED COB, 4000K and CRI90. Electronic ON OFF control gear included. IP20, IK07 ratings. Insulation Class II. LED life time: 72.000 L80B10 (Ta=25°C). Available finishes: Textured white and textured black.

### **TECHNICAL SPECIFICATIONS:**

| Light output: | 3.022 lm                | <b>°K</b> :   | 4000             |
|---------------|-------------------------|---------------|------------------|
| Plum:         | 28,3W                   | CRI :         | 90               |
| Efficacy:     | 106,8 lm/w              | R9 :          | 64               |
| UGR:          | <19                     | MacAdam:      | 3                |
| Туре:         | СОВ                     | Power Supply: | 220-240V 50/60Hz |
| LED Lifetime: | 72.000 L80B10 (Ta=25°C) | Gear:         | Electronic       |
| Power:        | 25W                     |               |                  |