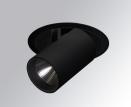

#### **Description:**

Finish:

LAMP multidirectional semi-recessed downlight HANCE G2 DOWN SEMIREC 3000. Allowing 355° rotation and tilting up to 85°. Body and frame made of die-cast aluminium for proper thermal management. Black polycarbonate injection moulded anti-glare ring. 25° middle flood reflector. LED COB, 4000K and CRI90. Electronic ON OFF control gear included. IP20, IK07 ratings. Insulation Class II. LED life time: 72.000 L80B10 (Ta=25°C). Available finishes: Textured white and textured black.

Texturised black RAL 9011

Installation: Recessed