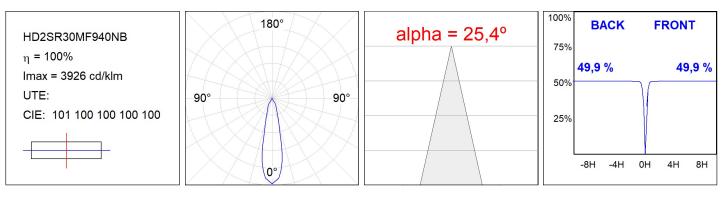

### **TECHNICAL SPECIFICATIONS:**

| Light output: | 3.022 lm                | <b>°K</b> :   | 4000             |
|---------------|-------------------------|---------------|------------------|
| Plum:         | 28,3W                   | CRI :         | 90               |
| Efficacy:     | 106,8 lm/w              | R9 :          | 64               |
| UGR:          | <19                     | MacAdam:      | 3                |
| Туре:         | СОВ                     | Power Supply: | 220-240V 50/60Hz |
| LED Lifetime: | 72.000 L80B10 (Ta=25°C) | Gear:         | Electronic       |
| Power:        | 25W                     |               |                  |

#### Light output tolerance +/- 10%

#### **PHOTOMETRIC DATA :**

LAMP reserves the right to change the technical specifications of their products. These changes will allow the continual improvement of the products and will also ensure the conformity to current legal changes. Updated information is always available in our website www.lamp.es