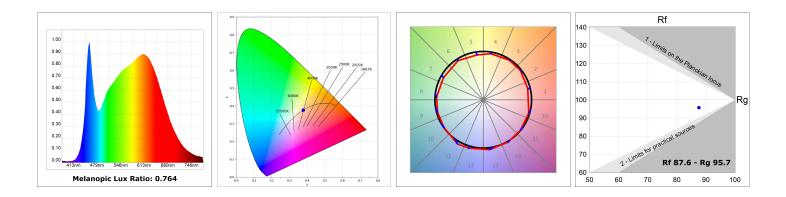

### **TECHNICAL SPECIFICATIONS:**

| Light output: | 3.022 lm                | <b>°K</b> :   | 4000             |
|---------------|-------------------------|---------------|------------------|
| Plum:         | 28,3W                   | CRI :         | 90               |
| Efficacy:     | 106,8 lm/w              | R9 :          | 64               |
| UGR:          | <19                     | MacAdam:      | 3                |
| Туре:         | СОВ                     | Power Supply: | 220-240V 50/60Hz |
| LED Lifetime: | 72.000 L80B10 (Ta=25°C) | Gear:         | Electronic       |
| Power:        | 25W                     |               |                  |

#### **PHOTOMETRIC DATA :**

LAMP reserves the right to change the technical specifications of their products. These changes will allow the continual improvement of the products and will also ensure the conformity to current legal changes. Updated information is always available in our website www.lamp.es