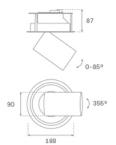

#### **Description:**

Finish:

LAMP multidirectional semi-recessed downlight HANCE G2 DOWN SEMIREC 3000. Allowing 355° rotation and tilting up to 85°. Body and frame made of die-cast aluminium for proper thermal management. Black polycarbonate injection moulded anti-glare ring. 25° middle flood reflector. LED COB, 4000K and CRI90. Electronic ON OFF control gear included. IP20, IK07 ratings. Insulation Class II. LED life time: 72.000 L80B10 (Ta=25°C). Available finishes: Textured white and textured black.

### **TECHNICAL SPECIFICATIONS:**

| Light output: | 3.022 lm                | <b>°K</b> :   | 4000             |
|---------------|-------------------------|---------------|------------------|
| Plum:         | 28,3W                   | CRI :         | 90               |
| Efficacy:     | 106,8 lm/w              | R9 :          | 64               |
| UGR:          | <19                     | MacAdam:      | 3                |
| Туре:         | СОВ                     | Power Supply: | 220-240V 50/60Hz |
| LED Lifetime: | 72.000 L80B10 (Ta=25°C) | Gear:         | Electronic       |
| Power:        | 25W                     |               |                  |