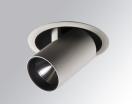

### **Description:**

LAMP multidirectional semi-recessed downlight HANCE G2 DOWN SEMIREC 3000. Allowing 355° rotation and tilting up to 85°. Body and frame made of die-cast aluminium for proper thermal management. Black polycarbonate injection moulded anti-glare ring. 25° middle flood reflector. LED COB, 4000K and CRI90. Electronic DALI control gear included. IP20, IK07 ratings. Insulation Class II. LED life time: 72.000 L80B10 (Ta=25°C). Available finishes: Textured white and textured black.