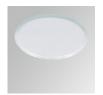

#### Description:

LAMP multidirectional semi-recessed downlight HANCE G2 DOWN SEMIREC 3000. Allowing 355° rotation and tilting up to 85°. Body and frame made of die-cast aluminium for proper thermal management. Black polycarbonate injection moulded anti-glare ring. 25° middle flood reflector. LED COB, 4000K and CRI90. Electronic DALI control gear included. IP20, IK07 ratings. Insulation Class II. LED life time: 72.000 L80B10 (Ta=25°C). Available finishes: Textured white and textured black.

Finish: Texturised black RAL 9011

Installation: Recessed