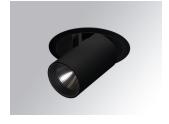

#### Description:

LAMP multidirectional semi-recessed downlight HANCE G2 DOWN SEMIREC 3000. Allowing 355° rotation and tilting up to 85°. Body and frame made of die-cast aluminium for proper thermal management. Black polycarbonate injection moulded anti-glare ring. 25° middle flood reflector. LED COB, 4000K and CRI90. Electronic DALI control gear included. IP20, IK07 ratings. Insulation Class II. LED life time: 72.000 L80B10 (Ta=25°C). Available finishes: Textured white and textured black.

Finish: Texturised black RAL 9011

Installation: Recessed