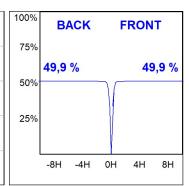

#### **PHOTOMETRIC DATA:**

HD2SR30MF940DB  $\eta$  = 100% Imax = 3926 cd/klm UTE:

CIE: 101 100 100 100 100