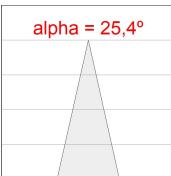

#### **PHOTOMETRIC DATA:**

HD2SR30MF940DB  $\eta$  = 100% Imax = 3926 cd/klm UTE:

CIE: 101 100 100 100 100