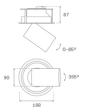

#### Description:

LAMP multidirectional semi-recessed downlight HANCE G2 DOWN SEMIREC 3000. Allowing 355° rotation and tilting up to 85°. Body and frame made of die-cast aluminium for proper thermal management. Black polycarbonate injection moulded anti-glare ring. 25° middle flood reflector. LED COB, 4000K and CRI90. Electronic DALI control gear included. IP20, IK07 ratings. Insulation Class II. LED life time: 72.000 L80B10 (Ta=25°C). Available finishes: Textured white and textured black.

#### **TECHNICAL SPECIFICATIONS:**

Light output: 3.022 lm °K: 4000 Plum: 28,3W CRI: 90 Efficacy: 106,8 lm/w R9: 64 UGR: <19 MacAdam: 3

 Type:
 COB
 Power Supply:
 220-240V 50/60Hz

 LED Lifetime:
 72.000 L80B10 (Ta=25°C)
 Gear:
 Adjustable DALI