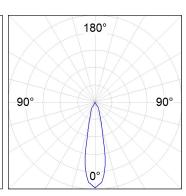

#### **PHOTOMETRIC DATA:**

HD2SR30MF940DB  $\eta$  = 100% Imax = 3926 cd/klm UTE:

CIE: 101 100 100 100 100