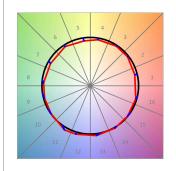

#### **PHOTOMETRIC DATA:**

HD2SR30MF940DB  $\eta$  = 100% Imax = 3926 cd/klm UTE:

CIE: 101 100 100 100 100