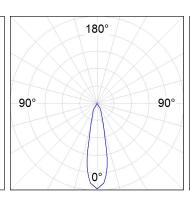

#### **PHOTOMETRIC DATA:**

HD2SR30MF840NW
η = 100%
Imax = 3926 cd/klm
UTE:
CIE: 101 100 100 100 100

Data according to regulations 2019/2020/EU and 2019/2015/EU