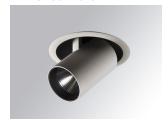

#### Description:

LAMP multidirectional semi-recessed downlight HANCE G2 DOWN SEMIREC 3000. Allowing 355° rotation and tilting up to 85°. Body and frame made of die-cast aluminium for proper thermal management. Black polycarbonate injection moulded anti-glare ring. 25° middle flood reflector. LED COB, 4000K and CRI80. Electronic ON OFF control gear included. IP20, IK07 ratings. Insulation Class II. LED life time: 72.000 L80B10 (Ta=25°C). Available finishes: Textured white and textured black.

Finish: Texturised white RAL 9010

Installation: Recessed