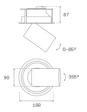

#### Description:

LAMP multidirectional semi-recessed downlight HANCE G2 DOWN SEMIREC 3000. Allowing 355° rotation and tilting up to 85°. Body and frame made of die-cast aluminium for proper thermal management. Black polycarbonate injection moulded anti-glare ring. 25° middle flood reflector. LED COB, 4000K and CRI80. Electronic ON OFF control gear included. IP20, IK07 ratings. Insulation Class II. LED life time: 72.000 L80B10 (Ta=25°C). Available finishes: Textured white and textured black.

#### **TECHNICAL SPECIFICATIONS:**

Light output: 3.549 lm °K: 4000 Plum: 28,3W CRI: 80 Efficacy: 125,4 lm/w R9: 64 UGR: <19 MacAdam: 3

Type: COB Power Supply: 220-240V 50/60Hz

LED Lifetime: 72.000 L80B10 (Ta=25°C) Gear: Electronic