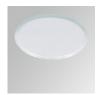

#### Description:

LAMP multidirectional semi-recessed downlight HANCE G2 DOWN SEMIREC 3000. Allowing 355° rotation and tilting up to 85°. Body and frame made of die-cast aluminium for proper thermal management. Black polycarbonate injection moulded anti-glare ring. 25° middle flood reflector. LED COB, 4000K and CRI80. Electronic ON OFF control gear included. IP20, IK07 ratings. Insulation Class II. LED life time: 72.000 L80B10 (Ta=25°C). Available finishes: Textured white and textured black.

Finish: Texturised white RAL 9010

Installation: Recessed

#### **TECHNICAL SPECIFICATIONS:**

Light output: 3.549 lm °K: 4000 Plum: 28,3W CRI: 80 Efficacy: 125,4 lm/w R9: 64 UGR: <19 MacAdam: 3

Type: COB Power Supply: 220-240V 50/60Hz

LED Lifetime: 72.000 L80B10 (Ta=25°C) Gear: Electronic