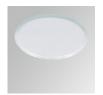

### **HANCE DOWNLIGHT**

#### HD2SR30MF840NB

#### HANCE G2 DOWN SEMIREC 3000 NW MFL BK

#### Description:

LAMP multidirectional semi-recessed downlight HANCE G2 DOWN SEMIREC 3000. Allowing 355° rotation and tilting up to 85°. Body and frame made of die-cast aluminium for proper thermal management. Black polycarbonate injection moulded anti-glare ring. 25° middle flood reflector. LED COB, 4000K and CRI80. Electronic ON OFF control gear included. IP20, IK07 ratings. Insulation Class II. LED life time: 72.000 L80B10 (Ta=25°C). Available finishes: Textured white and textured black.

Finish: Texturised black RAL 9011

Installation: Recessed