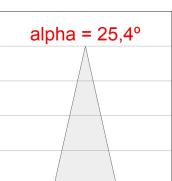

#### **PHOTOMETRIC DATA:**

HD2SR30MF840NB η = 100% Imax = 3926 cd/klm UTE: CIE: 101 100 100 100 100

Data according to regulations 2019/2020/EU and 2019/2015/EU