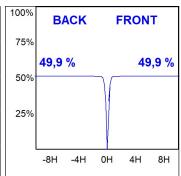

#### **PHOTOMETRIC DATA:**

HD2SR30MF840NB η = 100% Imax = 3926 cd/klm UTE: CIE: 101 100 100 100 100

Data according to regulations 2019/2020/EU and 2019/2015/EU