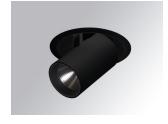

#### Description:

LAMP multidirectional semi-recessed downlight HANCE G2 DOWN SEMIREC 3000. Allowing 355° rotation and tilting up to 85°. Body and frame made of die-cast aluminium for proper thermal management. Black polycarbonate injection moulded anti-glare ring. 25° middle flood reflector. LED COB, 4000K and CRI80. Electronic ON OFF control gear included. IP20, IK07 ratings. Insulation Class II. LED life time: 72.000 L80B10 (Ta=25°C). Available finishes: Textured white and textured black.

Finish: Texturised black RAL 9011

Installation: Recessed