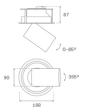

#### Description:

LAMP multidirectional semi-recessed downlight HANCE G2 DOWN SEMIREC 3000. Allowing 355° rotation and tilting up to 85°. Body and frame made of die-cast aluminium for proper thermal management. Black polycarbonate injection moulded anti-glare ring. 25° middle flood reflector. LED COB, 4000K and CRI80. Electronic ON OFF control gear included. IP20, IK07 ratings. Insulation Class II. LED life time: 72.000 L80B10 (Ta=25°C). Available finishes: Textured white and textured black.

#### **TECHNICAL SPECIFICATIONS:**

Light output: 3.549 lm °K: 4000 Plum: 28,3W CRI: 80 Efficacy: 125,4 lm/w R9: 64 UGR: <19 MacAdam: 3

Type: COB **Power Supply**: 220-240V 50/60Hz

LED Lifetime: 72.000 L80B10 (Ta=25°C) Gear: Electronic

Power: 25W