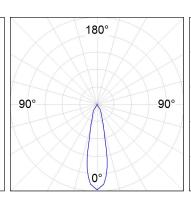

#### **PHOTOMETRIC DATA:**

HD2SR30MF840NB η = 100% Imax = 3926 cd/klm UTE: CIE: 101 100 100 100 100

Data according to regulations 2019/2020/EU and 2019/2015/EU