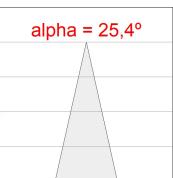

## **PHOTOMETRIC DATA:**

HD2SR30MF840DW  $_{\eta}$  = 100% Imax = 3926 cd/klm UTE: CIE: 101 100 100 100 100