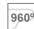

## **TECHNICAL SPECIFICATIONS:**

Light output: 3.549 lm °K: 4000 Plum: 28,3W CRI: 80 Efficacy: 125,4 lm/w R9: 64 UGR: <19 MacAdam: 3

 Type:
 COB
 Power Supply:
 220-240V 50/60Hz

 LED Lifetime:
 72.000 L80B10 (Ta=25°C)
 Gear:
 Adjustable DALI