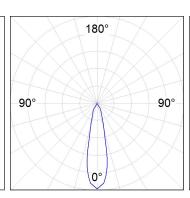

## **PHOTOMETRIC DATA:**

HD2SR30MF840DW  $_{\eta}$  = 100% Imax = 3926 cd/klm UTE: CIE: 101 100 100 100 100