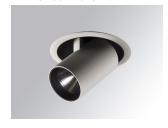

## HANCE G2 DOWN SEMIREC 3000 NW MFL DA WH

## Description:

LAMP multidirectional semi-recessed downlight HANCE G2 DOWN SEMIREC 3000. Allowing 355° rotation and tilting up to 85°. Body and frame made of die-cast aluminium for proper thermal management. Black polycarbonate injection moulded anti-glare ring. 25° middle flood reflector. LED COB, 4000K and CRI80. Electronic DALI control gear included. IP20, IK07 ratings. Insulation Class II. LED life time: 72.000 L80B10 (Ta=25°C). Available finishes: Textured white and textured black.