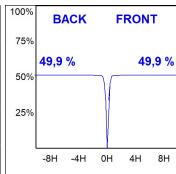

## **PHOTOMETRIC DATA:**

HD2SR30MF840DW  $_{\eta}$  = 100% Imax = 3926 cd/klm UTE: CIE: 101 100 100 100 100