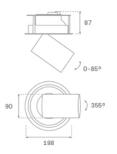

## Description:

LAMP multidirectional semi-recessed downlight HANCE G2 DOWN SEMIREC 3000. Allowing 355° rotation and tilting up to 85°. Body and frame made of die-cast aluminium for proper thermal management. Black polycarbonate injection moulded anti-glare ring. 25° middle flood reflector. LED COB, 4000K and CRI80. Electronic DALI control gear included. IP20, IK07 ratings. Insulation Class II. LED life time: 72.000 L80B10 (Ta=25°C). Available finishes: Textured white and textured black.

Finish: Texturised white RAL 9010

Installation: Recessed

## **TECHNICAL SPECIFICATIONS:**

Light output: 3.549 lm °K: 4000 Plum: 28,3W CRI: 80 Efficacy: 125,4 lm/w R9: 64 UGR: <19 MacAdam: 3

 Type:
 COB
 Power Supply:
 220-240V 50/60Hz

 LED Lifetime:
 72.000 L80B10 (Ta=25°C)
 Gear:
 Adjustable DALI