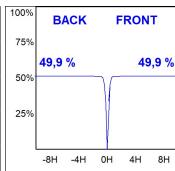

### **PHOTOMETRIC DATA:**

HD2SR30MF840DB  $\eta$  = 100% Imax = 3926 cd/klm UTE: CIE: 101 100 100 100 100