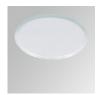

#### Description:

LAMP multidirectional semi-recessed downlight HANCE G2 DOWN SEMIREC 3000. Allowing 355° rotation and tilting up to 85°. Body and frame made of die-cast aluminium for proper thermal management. Black polycarbonate injection moulded anti-glare ring. 250 middle flood reflector. LED COB, 4000K and CRI80. Electronic DALI control gear included. IP20, IK07 ratings. Insulation Class II. LED life time: 72.000 L80B10 (Ta=25°C). Available finishes: Textured white and textured black.

Finish: Texturised black RAL 9011

Installation: Recessed