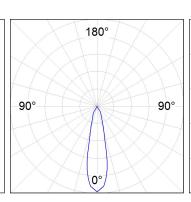

### **PHOTOMETRIC DATA:**

HD2SR30MF840DB  $\eta$  = 100% Imax = 3926 cd/klm UTE: CIE: 101 100 100 100 100