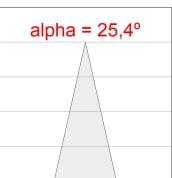

### **PHOTOMETRIC DATA:**

HD2SR30MF840DB  $\eta$  = 100% Imax = 3926 cd/klm UTE: CIE: 101 100 100 100 100