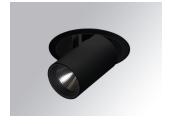

#### Description:

LAMP multidirectional semi-recessed downlight HANCE G2 DOWN SEMIREC 3000. Allowing 355° rotation and tilting up to 85°. Body and frame made of die-cast aluminium for proper thermal management. Black polycarbonate injection moulded anti-glare ring. 250 middle flood reflector. LED COB, 4000K and CRI80. Electronic DALI control gear included. IP20, IK07 ratings. Insulation Class II. LED life time: 72.000 L80B10 (Ta=25°C). Available finishes: Textured white and textured black.

Finish: Texturised black RAL 9011

Installation: Recessed