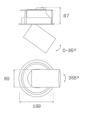

#### Description:

LAMP multidirectional semi-recessed downlight HANCE G2 DOWN SEMIREC 3000. Allowing 355° rotation and tilting up to 85°. Body and frame made of die-cast aluminium for proper thermal management. Black polycarbonate injection moulded anti-glare ring. 250 middle flood reflector. LED COB, 4000K and CRI80. Electronic DALI control gear included. IP20, IK07 ratings. Insulation Class II. LED life time: 72.000 L80B10 (Ta=25°C). Available finishes: Textured white and textured black.

#### **TECHNICAL SPECIFICATIONS:**

Light output: 3.549 lm °K: 4000 Plum: 28,3W CRI: 80 Efficacy: 125,4 lm/w R9: 64 UGR: <19 MacAdam: 3

Type: COB Power Supply: 220-240V 50/60Hz LED Lifetime: 72.000 L80B10 (Ta=25°C) Gear: Adjustable DALI