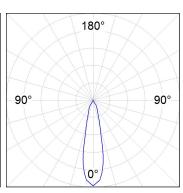

#### **PHOTOMETRIC DATA:**

HD2SR30MF830NW
η = 100%
Imax = 3926 cd/klm
UTE:
CIE: 101 100 100 100 100

Data according to regulations 2019/2020/EU and 2019/2015/EU