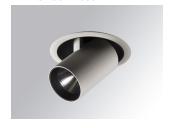

#### HANCE DOWNLIGHT

#### HD2SR30MF830NW

#### HANCE G2 DOWN SEMIREC 3000 WW MFL WH

#### Description:

LAMP multidirectional semi-recessed downlight HANCE G2 DOWN SEMIREC 3000. Allowing 355° rotation and tilting up to 85°. Body and frame made of die-cast aluminium for proper thermal management. Black polycarbonate injection moulded anti-glare ring. 25° middle flood reflector. LED COB, 3000K and CRI80. Electronic ON OFF control gear included. IP20, IK07 ratings. Insulation Class II. LED life time: 72.000 L80B10 (Ta=25°C). Available finishes: Textured white and textured black.