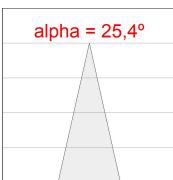

#### **TECHNICAL SPECIFICATIONS:**

Light output: 3.356 Im °K: 3000 Plum: 28,3W CRI: 80 Efficacy: 118,6 lm/w R9: 61 UGR: <19 MacAdam: 3

Type: COB Power Supply: 220-240V 50/60Hz

LED Lifetime: 72.000 L80B10 (Ta=25°C) Gear: Electronic