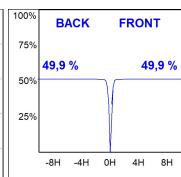

#### **PHOTOMETRIC DATA:**

HD2SR30MF830NW
η = 100%
Imax = 3926 cd/klm
UTE:
CIE: 101 100 100 100 100

Data according to regulations 2019/2020/EU and 2019/2015/EU