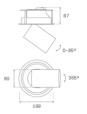

#### Description:

LAMP multidirectional semi-recessed downlight HANCE G2 DOWN SEMIREC 3000. Allowing 355° rotation and tilting up to 85°. Body and frame made of die-cast aluminium for proper thermal management. Black polycarbonate injection moulded anti-glare ring. 25° middle flood reflector. LED COB, 3000K and CRI80. Electronic ON OFF control gear included. IP20, IK07 ratings. Insulation Class II. LED life time: 72.000 L80B10 (Ta=25°C). Available finishes: Textured white and textured black.

#### **TECHNICAL SPECIFICATIONS:**

Light output: 3.356 Im °K: 3000 Plum: 28,3W CRI: 80 Efficacy: 118,6 lm/w R9: 61 UGR: <19 MacAdam: 3

Type: COB Power Supply: 220-240V 50/60Hz

LED Lifetime: 72.000 L80B10 (Ta=25°C) Gear: Electronic