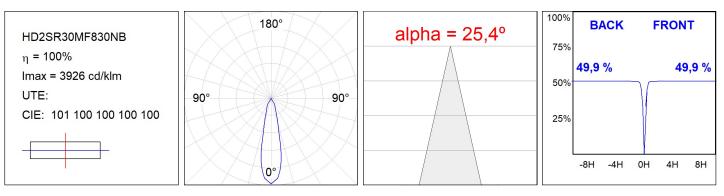

# **PHOTOMETRIC DATA :**

### **TECHNICAL SPECIFICATIONS:**

| Light output: | 3.356 lm                | <b>°K</b> :   | 3000             |
|---------------|-------------------------|---------------|------------------|
| Plum:         | 28,3W                   | CRI :         | 80               |
| Efficacy:     | 118,6 lm/w              | R9 :          | 61               |
| UGR:          | <19                     | MacAdam:      | 3                |
| Туре:         | СОВ                     | Power Supply: | 220-240V 50/60Hz |
| LED Lifetime: | 72.000 L80B10 (Ta=25°C) | Gear:         | Electronic       |
| Power:        | 25W                     |               |                  |