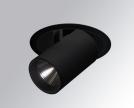

#### **Description:**

LAMP multidirectional semi-recessed downlight HANCE G2 DOWN SEMIREC 3000. Allowing 355° rotation and tilting up to 85°. Body and frame made of die-cast aluminium for proper thermal management. Black polycarbonate injection moulded anti-glare ring. 25° middle flood reflector. LED COB, 3000K and CRI80. Electronic ON OFF control gear included. IP20, IK07 ratings. Insulation Class II. LED life time: 72.000 L80B10 (Ta=25°C). Available finishes: Textured white and textured black.

Finish: Texturised black RAL 9011

Installation: Recessed