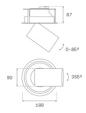

#### **Description:**

LAMP multidirectional semi-recessed downlight HANCE G2 DOWN SEMIREC 3000. Allowing 355° rotation and tilting up to 85°. Body and frame made of die-cast aluminium for proper thermal management. Black polycarbonate injection moulded anti-glare ring. 25° middle flood reflector. LED COB, 3000K and CRI80. Electronic ON OFF control gear included. IP20, IK07 ratings. Insulation Class II. LED life time: 72.000 L80B10 (Ta=25°C). Available finishes: Textured white and textured black.

### **TECHNICAL SPECIFICATIONS:**

| Light output: | 3.356 lm                | <b>°K</b> :   | 3000             |
|---------------|-------------------------|---------------|------------------|
| Plum:         | 28,3W                   | CRI :         | 80               |
| Efficacy:     | 118,6 lm/w              | R9 :          | 61               |
| UGR:          | <19                     | MacAdam:      | 3                |
| Туре:         | СОВ                     | Power Supply: | 220-240V 50/60Hz |
| LED Lifetime: | 72.000 L80B10 (Ta=25°C) | Gear:         | Electronic       |
| Power:        | 25W                     |               |                  |