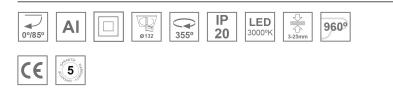

#### **Description:**

LAMP multidirectional semi-recessed downlight HANCE G2 DOWN SEMIREC 3000. Allowing 355° rotation and tilting up to 85°. Body and frame made of die-cast aluminium for proper thermal management. Black polycarbonate injection moulded anti-glare ring. 25° middle flood reflector. LED COB, 3000K and CRI80. Electronic ON OFF control gear included. IP20, IK07 ratings. Insulation Class II. LED life time: 72.000 L80B10 (Ta=25°C). Available finishes: Textured white and textured black.

### **TECHNICAL SPECIFICATIONS:**

| Light output: | 3.356 lm                | <b>°K</b> :   | 3000             |
|---------------|-------------------------|---------------|------------------|
| Plum:         | 28,3W                   | CRI :         | 80               |
| Efficacy:     | 118,6 lm/w              | R9 :          | 61               |
| UGR:          | <19                     | MacAdam:      | 3                |
| Туре:         | СОВ                     | Power Supply: | 220-240V 50/60Hz |
| LED Lifetime: | 72.000 L80B10 (Ta=25°C) | Gear:         | Electronic       |
| Power:        | 25W                     |               |                  |