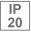

#### Description:

LAMP multidirectional semi-recessed downlight HANCE G2 DOWN SEMIREC 3000. Allowing 355° rotation and tilting up to 85°. Body and frame made of die-cast aluminium for proper thermal management. Black polycarbonate injection moulded anti-glare ring. 250 middle flood reflector. LED COB, 3000K and CRI80. Electronic DALI control gear included. IP20, IK07 ratings. Insulation Class II. LED life time: 72.000 L80B10 (Ta=25°C). Available finishes: Textured white and textured black.