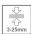

#### Description:

LAMP multidirectional semi-recessed downlight HANCE G2 DOWN SEMIREC 3000. Allowing 355° rotation and tilting up to 85°. Body and frame made of die-cast aluminium for proper thermal management. Black polycarbonate injection moulded anti-glare ring. 250 middle flood reflector. LED COB, 3000K and CRI80. Electronic DALI control gear included. IP20, IK07 ratings. Insulation Class II. LED life time: 72.000 L80B10 (Ta=25°C). Available finishes: Textured white and textured black.

Finish: Texturised white RAL 9010

Installation: Recessed