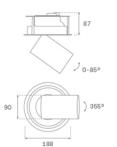

#### Description:

LAMP multidirectional semi-recessed downlight HANCE G2 DOWN SEMIREC 3000. Allowing 355° rotation and tilting up to 85°. Body and frame made of die-cast aluminium for proper thermal management. Black polycarbonate injection moulded anti-glare ring. 250 middle flood reflector. LED COB, 3000K and CRI80. Electronic DALI control gear included. IP20, IK07 ratings. Insulation Class II. LED life time: 72.000 L80B10 (Ta=25°C). Available finishes: Textured white and textured black.

#### **TECHNICAL SPECIFICATIONS:**

Light output: 3.356 Im °K: 3000 Plum: 28,3W CRI: 80 Efficacy: 118,6 lm/w R9: 61 UGR: <19 MacAdam: 3

Type: COB Power Supply: 220-240V 50/60Hz LED Lifetime: 72.000 L80B10 (Ta=25°C) Gear: Adjustable DALI