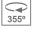

#### Description:

LAMP multidirectional semi-recessed downlight HANCE G2 DOWN SEMIREC 3000. Allowing 355° rotation and tilting up to 85°. Body and frame made of die-cast aluminium for proper thermal management. Black polycarbonate injection moulded anti-glare ring. 250 middle flood reflector. LED COB, 3000K and CRI80. Electronic DALI control gear included. IP20, IK07 ratings. Insulation Class II. LED life time: 72.000 L80B10 (Ta=25°C). Available finishes: Textured white and textured black.