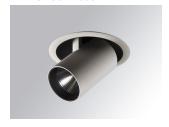

#### Description:

LAMP multidirectional semi-recessed downlight HANCE G2 DOWN SEMIREC 3000. Allowing 355° rotation and tilting up to 85°. Body and frame made of die-cast aluminium for proper thermal management. Black polycarbonate injection moulded anti-glare ring. 250 middle flood reflector. LED COB, 3000K and CRI80. Electronic DALI control gear included. IP20, IK07 ratings. Insulation Class II. LED life time: 72.000 L80B10 (Ta=25°C). Available finishes: Textured white and textured black.

Finish: Texturised white RAL 9010

Installation: Recessed