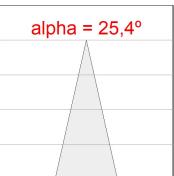

#### **TECHNICAL SPECIFICATIONS:**

Light output: 3.356 Im °K: 3000 Plum: 28,3W CRI: 80 Efficacy: 118,6 lm/w R9: 61 UGR: <19 MacAdam: 3

Type: COB Power Supply: 220-240V 50/60Hz LED Lifetime: 72.000 L80B10 (Ta=25°C) Gear: Adjustable DALI