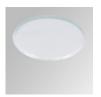

#### Description:

LAMP multidirectional semi-recessed downlight HANCE G2 DOWN SEMIREC 3000. Allowing 355° rotation and tilting up to 85°. Body and frame made of die-cast aluminium for proper thermal management. Black polycarbonate injection moulded anti-glare ring. 250 middle flood reflector. LED COB, 3000K and CRI80. Electronic DALI control gear included. IP20, IK07 ratings. Insulation Class II. LED life time: 72.000 L80B10 (Ta=25°C). Available finishes: Textured white and textured black.

Finish: Texturised white RAL 9010

Installation: Recessed