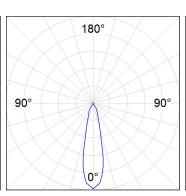

#### **PHOTOMETRIC DATA:**

HD2SR30MF830DW η = 100% Imax = 3926 cd/klm UTE: CIE: 101 100 100 100 100