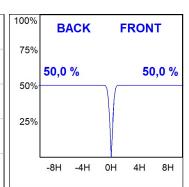

## **PHOTOMETRIC DATA:**

HD2SR30FL940NW  $\eta$  = 100% lmax = 2005 cd/klmUTE:

CIE: 100 100 100 100 100