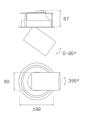

## Description:

LAMP multidirectional semi-recessed downlight HANCE G2 DOWN SEMIREC 3000. Allowing 355° rotation and tilting up to 85°. Body and frame made of die-cast aluminium for proper thermal management. Black polycarbonate injection moulded anti-glare ring. 35° flood reflector. LED COB, 4000K and CRI90. Electronic ON OFF control gear included. IP20, IK07 ratings. Insulation Class II. LED life time: 72.000 L80B10 (Ta=25°C). Available finishes: Textured white and textured black.

## **TECHNICAL SPECIFICATIONS:**

Light output: 2.826 lm °K: 4000 Plum: 28,3W CRI: 90 Efficacy: 99,9 Im/w R9: 64 UGR: <19 MacAdam: 3

Type: COB Power Supply: 220-240V 50/60Hz

LED Lifetime: 72.000 L80B10 (Ta=25°C) Gear: Electronic