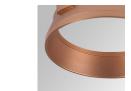

## Description:

LAMP multidirectional semi-recessed downlight HANCE G2 DOWN SEMIREC 3000. Allowing 355° rotation and tilting up to 85°. Body and frame made of die-cast aluminium for proper thermal management. Black polycarbonate injection moulded anti-glare ring. 35° flood reflector. LED COB, 4000K and CRI90. Electronic ON OFF control gear included. IP20, IK07 ratings. Insulation Class II. LED life time: 72.000 L80B10 (Ta=25°C). Available finishes: Textured white and textured black.

Finish: Texturised white RAL 9010

Installation: Recessed