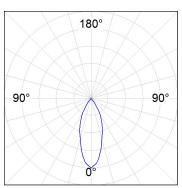

## **PHOTOMETRIC DATA:**

HD2SR30FL940NW  $\eta$  = 100% lmax = 2005 cd/klmUTE:

CIE: 100 100 100 100 100