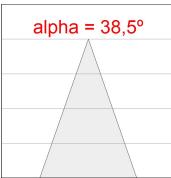

## **PHOTOMETRIC DATA:**

HD2SR30FL940NW  $\eta$  = 100% lmax = 2005 cd/klmUTE:

CIE: 100 100 100 100 100