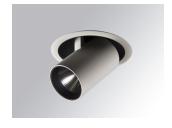

## Description:

LAMP multidirectional semi-recessed downlight HANCE G2 DOWN SEMIREC 3000. Allowing 355° rotation and tilting up to 85°. Body and frame made of die-cast aluminium for proper thermal management. Black polycarbonate injection moulded anti-glare ring. 35° flood reflector. LED COB, 4000K and CRI90. Electronic ON OFF control gear included. IP20, IK07 ratings. Insulation Class II. LED life time: 72.000 L80B10 (Ta=25°C). Available finishes: Textured white and textured black.

Finish: Texturised white RAL 9010

Installation: Recessed