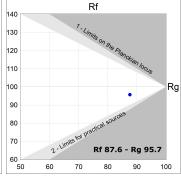

## **PHOTOMETRIC DATA:**

HD2SR30FL940NW  $\eta$  = 100% lmax = 2005 cd/klmUTE:

CIE: 100 100 100 100 100