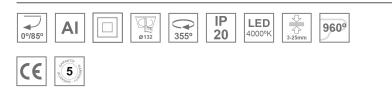

### **Description:**

LAMP multidirectional semi-recessed downlight HANCE G2 DOWN SEMIREC 3000. Allowing 355° rotation and tilting up to 85°. Body and frame made of die-cast aluminium for proper thermal management. Black polycarbonate injection moulded anti-glare ring. 35° flood reflector. LED COB, 4000K and CRI90. Electronic ON OFF control gear included. IP20, IK07 ratings. Insulation Class II. LED life time: 72.000 L80B10 (Ta=25°C). Available finishes: Textured white and textured black.

#### Installation: Recessed