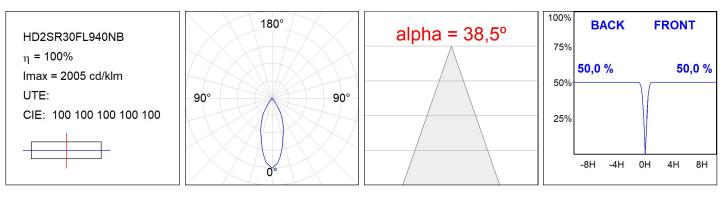

## **PHOTOMETRIC DATA :**

## **TECHNICAL SPECIFICATIONS:**

| Light output: | 2.826 lm                | ⁰K :          | 4000             |
|---------------|-------------------------|---------------|------------------|
| Plum:         | 28,3W                   | CRI :         | 90               |
| Efficacy:     | 99,9 lm/w               | R9 :          | 64               |
| UGR:          | <19                     | MacAdam:      | 3                |
| Туре:         | COB                     | Power Supply: | 220-240V 50/60Hz |
| LED Lifetime: | 72.000 L80B10 (Ta=25°C) | Gear:         | Electronic       |
| Power:        | 25W                     |               |                  |