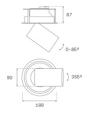

### **Description:**

LAMP multidirectional semi-recessed downlight HANCE G2 DOWN SEMIREC 3000. Allowing 355° rotation and tilting up to 85°. Body and frame made of die-cast aluminium for proper thermal management. Black polycarbonate injection moulded anti-glare ring. 35° flood reflector. LED COB, 4000K and CRI90. Electronic ON OFF control gear included. IP20, IK07 ratings. Insulation Class II. LED life time: 72.000 L80B10 (Ta=25°C). Available finishes: Textured white and textured black.

## **TECHNICAL SPECIFICATIONS:**

| Light output: | 2.826 lm                | ⁰K :          | 4000             |
|---------------|-------------------------|---------------|------------------|
| Plum:         | 28,3W                   | CRI :         | 90               |
| Efficacy:     | 99,9 lm/w               | R9 :          | 64               |
| UGR:          | <19                     | MacAdam:      | 3                |
| Туре:         | COB                     | Power Supply: | 220-240V 50/60Hz |
| LED Lifetime: | 72.000 L80B10 (Ta=25°C) | Gear:         | Electronic       |
| Power:        | 25W                     |               |                  |