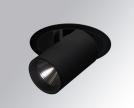

### **Description:**

LAMP multidirectional semi-recessed downlight HANCE G2 DOWN SEMIREC 3000. Allowing 355° rotation and tilting up to 85°. Body and frame made of die-cast aluminium for proper thermal management. Black polycarbonate injection moulded anti-glare ring. 35° flood reflector. LED COB, 4000K and CRI90. Electronic ON OFF control gear included. IP20, IK07 ratings. Insulation Class II. LED life time: 72.000 L80B10 (Ta=25°C). Available finishes: Textured white and textured black.

Finish: Texturised black RAL 9011

#### Installation: Recessed