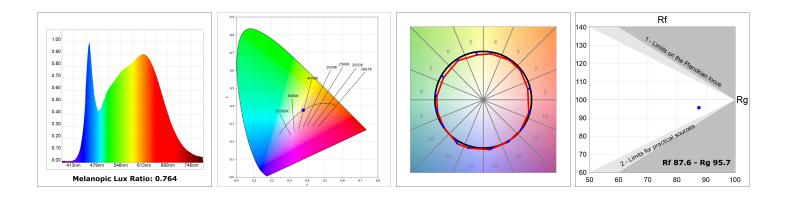

## **TECHNICAL SPECIFICATIONS:**

| Light output: | 2.826 lm                | ⁰K :          | 4000             |
|---------------|-------------------------|---------------|------------------|
| Plum:         | 28,3W                   | CRI :         | 90               |
| Efficacy:     | 99,9 lm/w               | R9 :          | 64               |
| UGR:          | <19                     | MacAdam:      | 3                |
| Туре:         | COB                     | Power Supply: | 220-240V 50/60Hz |
| LED Lifetime: | 72.000 L80B10 (Ta=25°C) | Gear:         | Electronic       |
| Power:        | 25W                     |               |                  |

## Light output tolerance +/- 10%

## **PHOTOMETRIC DATA :**