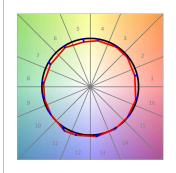

#### **PHOTOMETRIC DATA:**

HD2SR30FL940DB η = 100% Imax = 2005 cd/klm UTE: CIE: 100 100 100 100 10

Data according to regulations 2019/2020/EU and 2019/2015/EU