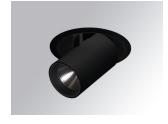

### **HANCE DOWNLIGHT**

#### HD2SR30FL940DB

#### HANCE G2 DOWN SEMIREC 3000 9NW FL DA BK

#### Description:

LAMP multidirectional semi-recessed downlight HANCE G2 DOWN SEMIREC 3000. Allowing 355° rotation and tilting up to 85°. Body and frame made of die-cast aluminium for proper thermal management. Black polycarbonate injection moulded anti-glare ring. 35° flood reflector. LED COB, 4000K and CRI90. Electronic DALI control gear included. IP20, IK07 ratings. Insulation Class II. LED life time: 72.000 L80B10 (Ta=25°C). Available finishes: Textured white and textured black.

Finish: Texturised black RAL 9011

Installation: Recessed