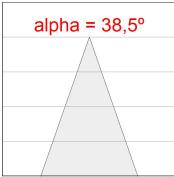

#### **PHOTOMETRIC DATA:**

HD2SR30FL940DB η = 100% Imax = 2005 cd/klm UTE: CIE: 100 100 100 100 10

Data according to regulations 2019/2020/EU and 2019/2015/EU