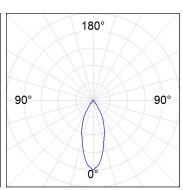

#### **PHOTOMETRIC DATA:**

HD2SR30FL940DB η = 100% Imax = 2005 cd/klm UTE: CIE: 100 100 100 100 10

Data according to regulations 2019/2020/EU and 2019/2015/EU