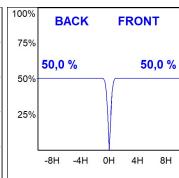

#### **PHOTOMETRIC DATA:**

HD2SR30FL940DB η = 100% Imax = 2005 cd/klm UTE: CIE: 100 100 100 100 10

Data according to regulations 2019/2020/EU and 2019/2015/EU