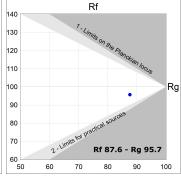

#### **TECHNICAL SPECIFICATIONS:**

Light output: 2.826 lm °K: 4000 Plum: 28,3W CRI: 90 Efficacy: 99,9 lm/w R9: 64 UGR: <19 MacAdam: 3

 Type:
 COB
 Power Supply:
 220-240V 50/60Hz

 LED Lifetime:
 72.000 L80B10 (Ta=25°C)
 Gear:
 Adjustable DALI

#### Light output tolerance +/- 10%