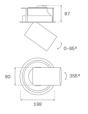

#### Description:

LAMP multidirectional semi-recessed downlight HANCE G2 DOWN SEMIREC 3000. Allowing 355° rotation and tilting up to 85°. Body and frame made of die-cast aluminium for proper thermal management. Black polycarbonate injection moulded anti-glare ring. 35° flood reflector. LED COB, 4000K and CRI90. Electronic DALI control gear included. IP20, IK07 ratings. Insulation Class II. LED life time: 72.000 L80B10 (Ta=25°C). Available finishes: Textured white and textured black.

#### **TECHNICAL SPECIFICATIONS:**

Light output: 2.826 lm °K: 4000 Plum: 28,3W CRI: 90 Efficacy: 99,9 lm/w R9: 64 UGR: <19 MacAdam: 3

 Type:
 COB
 Power Supply:
 220-240V 50/60Hz

 LED Lifetime:
 72.000 L80B10 (Ta=25°C)
 Gear:
 Adjustable DALI

Power: 25W