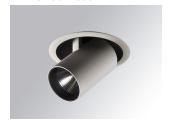

#### HANCE DOWNLIGHT

#### HD2SR30FL930NW

#### HANCE G2 DOWN SEMIREC 3000 9WW FL WH

#### Description:

LAMP multidirectional semi-recessed downlight HANCE G2 DOWN SEMIREC 3000. Allowing 355° rotation and tilting up to 85°. Body and frame made of die-cast aluminium for proper thermal management. Black polycarbonate injection moulded anti-glare ring. 35º flood reflector. LED COB, 3000K and CRI90. Electronic ON OFF control gear included. IP20, IK07 ratings. Insulation Class II. LED life time: 72.000 L80B10 (Ta=25°C). Available finishes: Textured white and textured black.

Finish: Texturised white RAL 9010

Installation: Recessed