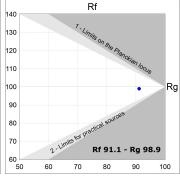

#### **TECHNICAL SPECIFICATIONS:**

Light output: 2.678 lm °K: 3000 Plum: 28,3W CRI: 90 Efficacy: 94,6 lm/w R9: 61 UGR: <19 MacAdam: 3

Type: COB Power Supply: 220-240V 50/60Hz

LED Lifetime: 72.000 L80B10 (Ta=25°C) Gear: Electronic