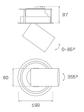

#### Description:

LAMP multidirectional semi-recessed downlight HANCE G2 DOWN SEMIREC 3000. Allowing 355° rotation and tilting up to 85°. Body and frame made of die-cast aluminium for proper thermal management. Black polycarbonate injection moulded anti-glare ring. 35º flood reflector. LED COB, 3000K and CRI90. Electronic ON OFF control gear included. IP20, IK07 ratings. Insulation Class II. LED life time: 72.000 L80B10 (Ta=25°C). Available finishes: Textured white and textured black.

#### **TECHNICAL SPECIFICATIONS:**

Light output: 2.678 lm °K: 3000 Plum: 28,3W CRI: 90 Efficacy: 94,6 lm/w R9: 61 UGR: <19 MacAdam: 3

Type: COB Power Supply: 220-240V 50/60Hz

LED Lifetime: 72.000 L80B10 (Ta=25°C) Gear: Electronic