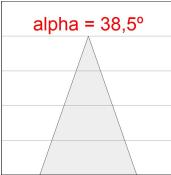

#### Description:

LAMP multidirectional semi-recessed downlight HANCE G2 DOWN SEMIREC 3000. Allowing 355° rotation and tilting up to 85°. Body and frame made of die-cast aluminium for proper thermal management. Black polycarbonate injection moulded anti-glare ring. 35º flood reflector. LED COB, 3000K and CRI90. Electronic ON OFF control gear included. IP20, IK07 ratings. Insulation Class II. LED life time: 72.000 L80B10 (Ta=25°C). Available finishes: Textured white and textured black.