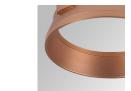

#### HANCE DOWNLIGHT

#### HD2SR30FL930NW

#### HANCE G2 DOWN SEMIREC 3000 9WW FL WH

#### Description:

LAMP multidirectional semi-recessed downlight HANCE G2 DOWN SEMIREC 3000. Allowing 355° rotation and tilting up to 85°. Body and frame made of die-cast aluminium for proper thermal management. Black polycarbonate injection moulded anti-glare ring. 35º flood reflector. LED COB, 3000K and CRI90. Electronic ON OFF control gear included. IP20, IK07 ratings. Insulation Class II. LED life time: 72.000 L80B10 (Ta=25°C). Available finishes: Textured white and textured black.

Finish: Texturised white RAL 9010

Installation: Recessed