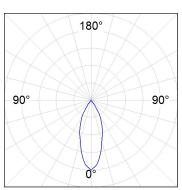

#### **PHOTOMETRIC DATA:**

HD2SR30FL930NW  $\eta$  = 100% lmax = 2005 cd/klmUTE:

CIE: 100 100 100 100 100