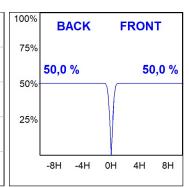

#### **PHOTOMETRIC DATA:**

HD2SR30FL930NW  $\eta$  = 100% lmax = 2005 cd/klmUTE:

CIE: 100 100 100 100 100