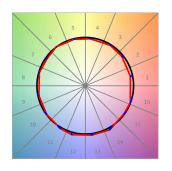

#### **TECHNICAL SPECIFICATIONS:**

Light output: 2.678 lm °K: 3000 Plum: 28,3W CRI: 90 Efficacy: 94,6 lm/w R9: 61 UGR: <19 MacAdam: 3

Type: COB Power Supply: 220-240V 50/60Hz

LED Lifetime: 72.000 L80B10 (Ta=25°C) Gear: Electronic

### Light output tolerance +/- 10%