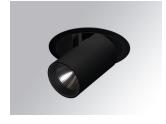

#### Description:

LAMP multidirectional semi-recessed downlight HANCE G2 DOWN SEMIREC 3000. Allowing 355° rotation and tilting up to 85°. Body and frame made of die-cast aluminium for proper thermal management. Black polycarbonate injection moulded anti-glare ring. 35º flood reflector. LED COB, 3000K and CRI90. Electronic ON OFF control gear included. IP20, IK07 ratings. Insulation Class II. LED life time: 72.000 L80B10 (Ta=25°C). Available finishes: Textured white and textured black.

Finish: Texturised black RAL 9011

Installation: Recessed