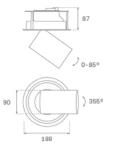

#### Description:

LAMP multidirectional semi-recessed downlight HANCE G2 DOWN SEMIREC 3000. Allowing 355° rotation and tilting up to 85°. Body and frame made of die-cast aluminium for proper thermal management. Black polycarbonate injection moulded anti-glare ring. 35º flood reflector. LED COB, 3000K and CRI90. Electronic ON OFF control gear included. IP20, IK07 ratings. Insulation Class II. LED life time: 72.000 L80B10 (Ta=25°C). Available finishes: Textured white and textured black.

#### **TECHNICAL SPECIFICATIONS:**

Light output: 2.678 lm °K: 3000 Plum: 28,3W CRI: 90 Efficacy: 94,6 lm/w R9: 61 UGR: <19 MacAdam: 3

Type: COB Power Supply: 220-240V 50/60Hz

LED Lifetime: 72.000 L80B10 (Ta=25°C) Gear: Electronic