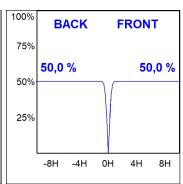

### **PHOTOMETRIC DATA:**

HD2SR30FL930NB  $\eta$  = 100% lmax = 2005 cd/klmUTE: CIE: 100 100 100 100 100