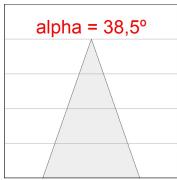

#### **TECHNICAL SPECIFICATIONS:**

Light output: 2.678 lm °K: 3000 Plum: 28,3W CRI: 90 Efficacy: 94,6 lm/w R9: 61 UGR: <19 MacAdam: 3

Type: COB Power Supply: 220-240V 50/60Hz

LED Lifetime: 72.000 L80B10 (Ta=25°C) Gear: Electronic