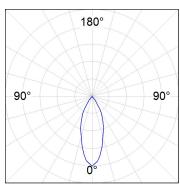

### **PHOTOMETRIC DATA:**

HD2SR30FL930NB  $\eta$  = 100% lmax = 2005 cd/klmUTE: CIE: 100 100 100 100 100