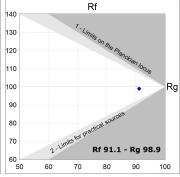

### **PHOTOMETRIC DATA:**

HD2SR30FL930NB  $\eta$  = 100% lmax = 2005 cd/klmUTE: CIE: 100 100 100 100 100