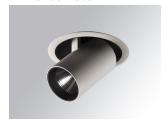

## Description:

LAMP multidirectional semi-recessed downlight HANCE G2 DOWN SEMIREC 3000. Allowing 355° rotation and tilting up to 85°. Body and frame made of die-cast aluminium for proper thermal management. Black polycarbonate injection moulded anti-glare ring. 35º flood reflector. LED COB, 3000K and CRI90. Electronic DALI control gear included. IP20, IK07 ratings. Insulation Class II. LED life time: 72.000 L80B10 (Ta=25°C). Available finishes: Textured white and textured black.

Finish: Texturised white RAL 9010

Installation: Recessed