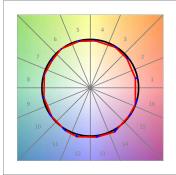

included. IP20, IK07 ratings. Insulation Class II. LED life time: 72.000 L80B10 (Ta=25°C). Available finishes: Textured white and textured black.



Finish: Texturised white RAL 9010

Installation: Recessed

# **TECHNICAL SPECIFICATIONS:**

Light output: 2.678 lm °K: 3000 Plum: 28,3W CRI: 90 Efficacy: 94,6 lm/w R9: 61 UGR: <19 MacAdam: 3

Type: COB Power Supply: 220-240V 50/60Hz LED Lifetime: 72.000 L80B10 (Ta=25°C) Gear: Adjustable DALI

25W Power:

## Light output tolerance +/- 10%

























# **CUSTOM MADE OPTIONS:**









Data according to regulations 2019/2020/EU and 2019/2015/EU















## HANCE DOWNLIGHT



HD2SR30FL930DW

# HANCE G2 DOWN SEMIREC 3000 9WW FL DA WH

## **PHOTOMETRIC DATA:**

HD2SR30FL930DW  $\eta$  = 100% lmax = 2005 cd/klmUTE:

















## HANCE DOWNLIGHT



# ACCESORIES:

## Optical



Product code:

HS2HO75



Product code:

HANCE G2 3000/4000 ACC. HONEYCOMB GRILLE HS2RI90C



HANCE G2 3000/4000 ACC. RING DECO CO.



Product code:

HS2RI90M



HANCE G2 3000/4000 ACC. RING DECO MET.



Product code:

HS2RI90W

Description:

HANCE G2 3000/4000 ACC. RING DECO WH.



Product code:

Description:

Description:

HS2TR75 HANCE G2 3000/4000 ACC. DIF TRANS