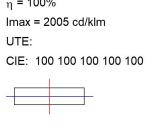

control gear included. IP20, IK07 ratings. Insulation Class II. LED life time: 72.000 L80B10 (Ta=25°C). Available finishes: Textured white and textured black.



Finish: Texturised white RAL 9010

Installation: Recessed

# **TECHNICAL SPECIFICATIONS:**

Light output: 2.678 lm °K: 3000 Plum: 28,3W CRI: 90 Efficacy: 94,6 lm/w R9: 61 UGR: <19 MacAdam: 3

Type: COB Power Supply: 220-240V 50/60Hz LED Lifetime: 72.000 L80B10 (Ta=25°C) Gear: Adjustable DALI

25W Power:

## Light output tolerance +/- 10%

























# **CUSTOM MADE OPTIONS:**









Data according to regulations 2019/2020/EU and 2019/2015/EU















## HANCE DOWNLIGHT



HD2SR30FL930DW

# HANCE G2 DOWN SEMIREC 3000 9WW FL DA WH

## **PHOTOMETRIC DATA:**

HD2SR30FL930DW  $\eta$  = 100% lmax = 2005 cd/klmUTE:

















## HANCE DOWNLIGHT



# ACCESORIES:

## Optical



Product code:

HS2HO75



Product code:

HANCE G2 3000/4000 ACC. HONEYCOMB GRILLE HS2RI90C



HANCE G2 3000/4000 ACC. RING DECO CO.



Product code:

HS2RI90M



HANCE G2 3000/4000 ACC. RING DECO MET.



Product code:

HS2RI90W

Description:

HANCE G2 3000/4000 ACC. RING DECO WH.



Product code:

Description:

Description:

HS2TR75 HANCE G2 3000/4000 ACC. DIF TRANS