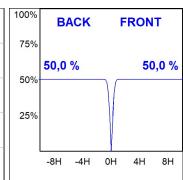

l gear included. IP20, IK07 ratings. Insulation Class II. LED life time: 72.000 L80B10 (Ta=25°C). Available finishes: Textured white and textured black.



Finish: Texturised white RAL 9010

Installation: Recessed

# **TECHNICAL SPECIFICATIONS:**

Light output: 2.678 lm °K: 3000 Plum: 28,3W CRI: 90 Efficacy: 94,6 lm/w R9: 61 UGR: <19 MacAdam: 3

Type: COB Power Supply: 220-240V 50/60Hz LED Lifetime: 72.000 L80B10 (Ta=25°C) Gear: Adjustable DALI

25W Power:

## Light output tolerance +/- 10%

























# **CUSTOM MADE OPTIONS:**









Data according to regulations 2019/2020/EU and 2019/2015/EU















## HANCE DOWNLIGHT



HD2SR30FL930DW

# HANCE G2 DOWN SEMIREC 3000 9WW FL DA WH

## **PHOTOMETRIC DATA:**

HD2SR30FL930DW  $\eta$  = 100% lmax = 2005 cd/klmUTE:

















## HANCE DOWNLIGHT



# ACCESORIES:

## Optical



Product code:

HS2HO75



Product code:

HANCE G2 3000/4000 ACC. HONEYCOMB GRILLE HS2RI90C



HANCE G2 3000/4000 ACC. RING DECO CO.



Product code:

HS2RI90M



HANCE G2 3000/4000 ACC. RING DECO MET.



Product code:

HS2RI90W

Description:

HANCE G2 3000/4000 ACC. RING DECO WH.



Product code:

Description:

Description:

HS2TR75 HANCE G2 3000/4000 ACC. DIF TRANS