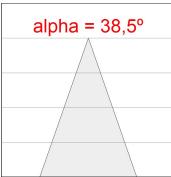

rol gear included. IP20, IK07 ratings. Insulation Class II. LED life time: 72.000 L80B10 (Ta=25°C). Available finishes: Textured white and textured black.



Finish: Texturised white RAL 9010

Installation: Recessed

# **TECHNICAL SPECIFICATIONS:**

Light output: 2.678 lm °K: 3000 Plum: 28,3W CRI: 90 Efficacy: 94,6 lm/w R9: 61 UGR: <19 MacAdam: 3

Type: COB Power Supply: 220-240V 50/60Hz LED Lifetime: 72.000 L80B10 (Ta=25°C) Gear: Adjustable DALI

25W Power:

## Light output tolerance +/- 10%

























# **CUSTOM MADE OPTIONS:**









Data according to regulations 2019/2020/EU and 2019/2015/EU















## HANCE DOWNLIGHT



HD2SR30FL930DW

# HANCE G2 DOWN SEMIREC 3000 9WW FL DA WH

## **PHOTOMETRIC DATA:**

HD2SR30FL930DW  $\eta$  = 100% lmax = 2005 cd/klmUTE:

















## HANCE DOWNLIGHT



# ACCESORIES:

## Optical



Product code:

HS2HO75



Product code:

HANCE G2 3000/4000 ACC. HONEYCOMB GRILLE HS2RI90C



HANCE G2 3000/4000 ACC. RING DECO CO.



Product code:

HS2RI90M



HANCE G2 3000/4000 ACC. RING DECO MET.



Product code:

HS2RI90W

Description:

HANCE G2 3000/4000 ACC. RING DECO WH.



Product code:

Description:

Description:

HS2TR75 HANCE G2 3000/4000 ACC. DIF TRANS