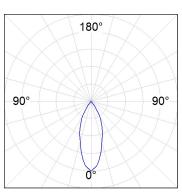

ntrol gear included. IP20, IK07 ratings. Insulation Class II. LED life time: 72.000 L80B10 (Ta=25°C). Available finishes: Textured white and textured black.



Finish: Texturised white RAL 9010

Installation: Recessed

# **TECHNICAL SPECIFICATIONS:**

Light output: 2.678 lm °K: 3000 Plum: 28,3W CRI: 90 Efficacy: 94,6 lm/w R9: 61 UGR: <19 MacAdam: 3

Type: COB Power Supply: 220-240V 50/60Hz LED Lifetime: 72.000 L80B10 (Ta=25°C) Gear: Adjustable DALI

25W Power:

## Light output tolerance +/- 10%

























# **CUSTOM MADE OPTIONS:**









Data according to regulations 2019/2020/EU and 2019/2015/EU















## HANCE DOWNLIGHT



HD2SR30FL930DW

# HANCE G2 DOWN SEMIREC 3000 9WW FL DA WH

## **PHOTOMETRIC DATA:**

HD2SR30FL930DW  $\eta$  = 100% lmax = 2005 cd/klmUTE:

















## HANCE DOWNLIGHT



# ACCESORIES:

## Optical



Product code:

HS2HO75



Product code:

HANCE G2 3000/4000 ACC. HONEYCOMB GRILLE HS2RI90C



HANCE G2 3000/4000 ACC. RING DECO CO.



Product code:

HS2RI90M



HANCE G2 3000/4000 ACC. RING DECO MET.



Product code:

HS2RI90W

Description:

HANCE G2 3000/4000 ACC. RING DECO WH.



Product code:

Description:

Description:

HS2TR75 HANCE G2 3000/4000 ACC. DIF TRANS