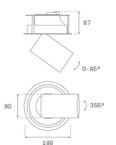

## Description:

LAMP multidirectional semi-recessed downlight HANCE G2 DOWN SEMIREC 3000. Allowing 355° rotation and tilting up to 85°. Body and frame made of die-cast aluminium for proper thermal management. Black polycarbonate injection moulded anti-glare ring. 35º flood reflector. LED COB, 3000K and CRI90. Electronic DALI control gear included. IP20, IK07 ratings. Insulation Class II. LED life time: 72.000 L80B10 (Ta=25°C). Available finishes: Textured white and textured black.

# **TECHNICAL SPECIFICATIONS:**

Light output: 2.678 lm °K: 3000 Plum: 28,3W CRI: 90 Efficacy: 94,6 lm/w R9: 61 UGR: <19 MacAdam: 3

Type: COB Power Supply: 220-240V 50/60Hz LED Lifetime: 72.000 L80B10 (Ta=25°C) Gear: Adjustable DALI