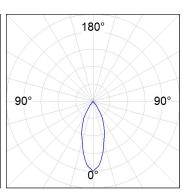

## **PHOTOMETRIC DATA:**

HD2SR30FL840NW
η = 100%
Imax = 2005 cd/klm
UTE:
CIE: 100 100 100 100 100

Data according to regulations 2019/2020/EU and 2019/2015/EU