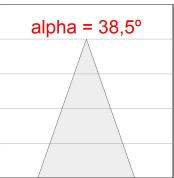

## **PHOTOMETRIC DATA:**

HD2SR30FL840NW
η = 100%
Imax = 2005 cd/klm
UTE:
CIE: 100 100 100 100 100

Data according to regulations 2019/2020/EU and 2019/2015/EU