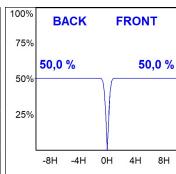

## **PHOTOMETRIC DATA:**

HD2SR30FL840NW
η = 100%
Imax = 2005 cd/klm
UTE:
CIE: 100 100 100 100 100

Data according to regulations 2019/2020/EU and 2019/2015/EU