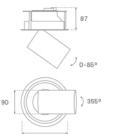

## Description:

LAMP multidirectional semi-recessed downlight HANCE G2 DOWN SEMIREC 3000. Allowing 355° rotation and tilting up to 85°. Body and frame made of die-cast aluminium for proper thermal management. Black polycarbonate injection moulded anti-glare ring. 35º flood reflector. LED COB, 4000K and CRI80. Electronic ON OFF control gear included. IP20, IK07 ratings. Insulation Class II. LED life time: 72.000 L80B10 (Ta=25°C). Available finishes: Textured white and textured black.

## **TECHNICAL SPECIFICATIONS:**

Light output: 3.318 lm °K: 4000 Plum: 28,3W CRI: 80 Efficacy: 117,2 lm/w R9: 64 UGR: <19 MacAdam: 3

Type: COB Power Supply: 220-240V 50/60Hz

LED Lifetime: 72.000 L80B10 (Ta=25°C) Gear: Electronic