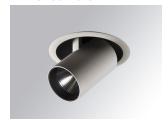

## HANCE G2 DOWN SEMIREC 3000 NW FL WH

## Description:

LAMP multidirectional semi-recessed downlight HANCE G2 DOWN SEMIREC 3000. Allowing 355° rotation and tilting up to 85°. Body and frame made of die-cast aluminium for proper thermal management. Black polycarbonate injection moulded anti-glare ring. 35º flood reflector. LED COB, 4000K and CRI80. Electronic ON OFF control gear included. IP20, IK07 ratings. Insulation Class II. LED life time: 72.000 L80B10 (Ta=25°C). Available finishes: Textured white and textured black.

Finish: Texturised white RAL 9010

Installation: Recessed