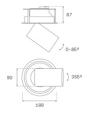

#### **Description:**

LAMP multidirectional semi-recessed downlight HANCE G2 DOWN SEMIREC 3000. Allowing 355° rotation and tilting up to 85°. Body and frame made of die-cast aluminium for proper thermal management. Black polycarbonate injection moulded anti-glare ring. 35° flood reflector. LED COB, 4000K and CRI80. Electronic ON OFF control gear included. IP20, IK07 ratings. Insulation Class II. LED life time: 72.000 L80B10 (Ta=25°C). Available finishes: Textured white and textured black.

### **TECHNICAL SPECIFICATIONS:**

| Light output: | 3.318 lm                | <b>°K</b> :   | 4000             |
|---------------|-------------------------|---------------|------------------|
| Plum:         | 28,3W                   | CRI :         | 80               |
| Efficacy:     | 117,2 lm/w              | R9 :          | 64               |
| UGR:          | <19                     | MacAdam:      | 3                |
| Туре:         | СОВ                     | Power Supply: | 220-240V 50/60Hz |
| LED Lifetime: | 72.000 L80B10 (Ta=25ºC) | Gear:         | Electronic       |
| Power:        | 25W                     |               |                  |