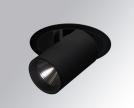

#### **Description:**

LAMP multidirectional semi-recessed downlight HANCE G2 DOWN SEMIREC 3000. Allowing 355° rotation and tilting up to 85°. Body and frame made of die-cast aluminium for proper thermal management. Black polycarbonate injection moulded anti-glare ring. 35° flood reflector. LED COB, 4000K and CRI80. Electronic ON OFF control gear included. IP20, IK07 ratings. Insulation Class II. LED life time: 72.000 L80B10 (Ta=25°C). Available finishes: Textured white and textured black.

Finish: Texturised black RAL 9011

Installation: Recessed