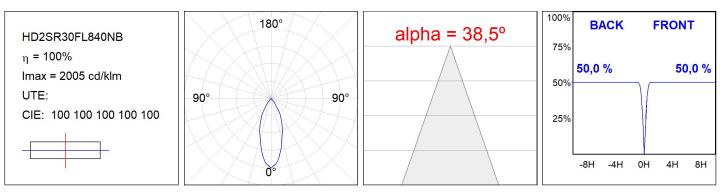

## **PHOTOMETRIC DATA :**

### **TECHNICAL SPECIFICATIONS:**

| Light output: | 3.318 lm                | <b>°K</b> :   | 4000             |
|---------------|-------------------------|---------------|------------------|
| Plum:         | 28,3W                   | CRI :         | 80               |
| Efficacy:     | 117,2 lm/w              | R9 :          | 64               |
| UGR:          | <19                     | MacAdam:      | 3                |
| Туре:         | СОВ                     | Power Supply: | 220-240V 50/60Hz |
| LED Lifetime: | 72.000 L80B10 (Ta=25ºC) | Gear:         | Electronic       |
| Power:        | 25W                     |               |                  |