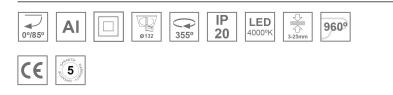

#### **Description:**

LAMP multidirectional semi-recessed downlight HANCE G2 DOWN SEMIREC 3000. Allowing 355° rotation and tilting up to 85°. Body and frame made of die-cast aluminium for proper thermal management. Black polycarbonate injection moulded anti-glare ring. 35° flood reflector. LED COB, 4000K and CRI80. Electronic ON OFF control gear included. IP20, IK07 ratings. Insulation Class II. LED life time: 72.000 L80B10 (Ta=25°C). Available finishes: Textured white and textured black.

### **TECHNICAL SPECIFICATIONS:**

| Light output: | 3.318 lm                | <b>°K</b> :   | 4000             |
|---------------|-------------------------|---------------|------------------|
| Plum:         | 28,3W                   | CRI :         | 80               |
| Efficacy:     | 117,2 lm/w              | R9 :          | 64               |
| UGR:          | <19                     | MacAdam:      | 3                |
| Туре:         | СОВ                     | Power Supply: | 220-240V 50/60Hz |
| LED Lifetime: | 72.000 L80B10 (Ta=25ºC) | Gear:         | Electronic       |
| Power:        | 25W                     |               |                  |