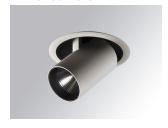

## Description:

LAMP multidirectional semi-recessed downlight HANCE G2 DOWN SEMIREC 3000. Allowing 355° rotation and tilting up to 85°. Body and frame made of die-cast aluminium for proper thermal management. Black polycarbonate injection moulded anti-glare ring. 35º flood reflector. LED COB, 4000K and CRI80. Electronic DALI control gear included. IP20, IK07 ratings. Insulation Class II. LED life time: 72.000 L80B10 (Ta=25°C). Available finishes: Textured white and textured black.

Finish: Texturised white RAL 9010

Installation: Recessed