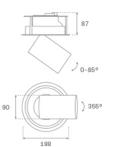

## Description:

LAMP multidirectional semi-recessed downlight HANCE G2 DOWN SEMIREC 3000. Allowing 355° rotation and tilting up to 85°. Body and frame made of die-cast aluminium for proper thermal management. Black polycarbonate injection moulded anti-glare ring. 35º flood reflector. LED COB, 4000K and CRI80. Electronic DALI control gear included. IP20, IK07 ratings. Insulation Class II. LED life time: 72.000 L80B10 (Ta=25°C). Available finishes: Textured white and textured black.

## **TECHNICAL SPECIFICATIONS:**

Light output: 3.318 lm °K: 4000 Plum: 28,3W CRI: 80 Efficacy: 117,2 lm/w R9: 64 UGR: <19 MacAdam: 3

Type: COB Power Supply: 220-240V 50/60Hz LED Lifetime: 72.000 L80B10 (Ta=25°C) Gear: Adjustable DALI