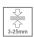

## Description:

LAMP multidirectional semi-recessed downlight HANCE G2 DOWN SEMIREC 3000. Allowing 355° rotation and tilting up to 85°. Body and frame made of die-cast aluminium for proper thermal management. Black polycarbonate injection moulded anti-glare ring. 35º flood reflector. LED COB, 4000K and CRI80. Electronic DALI control gear included. IP20, IK07 ratings. Insulation Class II. LED life time: 72.000 L80B10 (Ta=25°C). Available finishes: Textured white and textured black.

Finish: Texturised white RAL 9010

Installation: Recessed