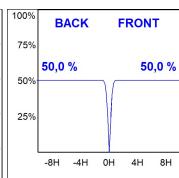

## **PHOTOMETRIC DATA:**

HD2SR30FL840DW
η = 100%
Imax = 2005 cd/klm
UTE:
CIE: 100 100 100 100 100

Data according to regulations 2019/2020/EU and 2019/2015/EU