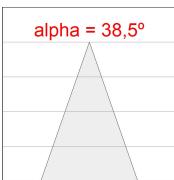

## **PHOTOMETRIC DATA:**

HD2SR30FL840DW
η = 100%
Imax = 2005 cd/klm
UTE:
CIE: 100 100 100 100 100

Data according to regulations 2019/2020/EU and 2019/2015/EU