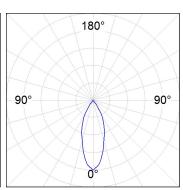

## **PHOTOMETRIC DATA:**

HD2SR30FL840DW
η = 100%
Imax = 2005 cd/klm
UTE:
CIE: 100 100 100 100 100

Data according to regulations 2019/2020/EU and 2019/2015/EU