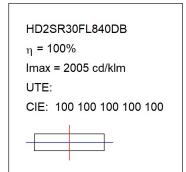

ED COB, 4000K and CRI80. Electronic DALI control gear included. IP20, IK07 ratings. Insulation Class II. LED life time: 72.000 L80B10 (Ta=25°C). Available finishes: Textured white and textured black.



Finish: Texturised black RAL 9011

Installation: Recessed

# **TECHNICAL SPECIFICATIONS:**

Light output: 3.318 lm °K: 4000 Plum: 28,3W CRI: 80 Efficacy: 117,2 lm/w R9: 64 UGR: <19 MacAdam: 3

 Type:
 COB
 Power Supply:
 220-240V 50/60Hz

 LED Lifetime:
 72.000 L80B10 (Ta=25°C)
 Gear:
 Adjustable DALI

Power: 25W

## Light output tolerance +/- 10%























# **CUSTOM MADE OPTIONS:**









Data according to regulations 2019/2020/EU and 2019/2015/EU

















# **HANCE DOWNLIGHT**



HD2SR30FL840DB

# HANCE G2 DOWN SEMIREC 3000 NW FL DALI BK

## **PHOTOMETRIC DATA:**









## **HANCE DOWNLIGHT**



# ACCESORIES:

## Optical



Product code:

HS2HO75



Product code:

HANCE G2 3000/4000 ACC. HONEYCOMB GRILLE HS2RI90C



HANCE G2 3000/4000 ACC. RING DECO CO.



Product code:

HS2RI90M



HANCE G2 3000/4000 ACC. RING DECO MET.

Product code:

HS2RI90W

Description:

HANCE G2 3000/4000 ACC. RING DECO WH.



Product code:

Description:

Description:

HS2TR75 HANCE G2 3000/4000 ACC. DIF TRANS