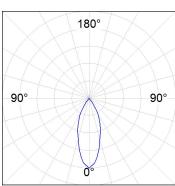

COB, 4000K and CRI80. Electronic DALI control gear included. IP20, IK07 ratings. Insulation Class II. LED life time: 72.000 L80B10 (Ta=25°C). Available finishes: Textured white and textured black.



Finish: Texturised black RAL 9011

Installation: Recessed

# **TECHNICAL SPECIFICATIONS:**

Light output: 3.318 lm °K: 4000 Plum: 28,3W CRI: 80 Efficacy: 117,2 lm/w R9: 64 UGR: <19 MacAdam: 3

 Type:
 COB
 Power Supply:
 220-240V 50/60Hz

 LED Lifetime:
 72.000 L80B10 (Ta=25°C)
 Gear:
 Adjustable DALI

Power: 25W

## Light output tolerance +/- 10%























# **CUSTOM MADE OPTIONS:**









Data according to regulations 2019/2020/EU and 2019/2015/EU

















# **HANCE DOWNLIGHT**



HD2SR30FL840DB

# HANCE G2 DOWN SEMIREC 3000 NW FL DALI BK

## **PHOTOMETRIC DATA:**









## **HANCE DOWNLIGHT**



# ACCESORIES:

## Optical



Product code:

HS2HO75



Product code:

HANCE G2 3000/4000 ACC. HONEYCOMB GRILLE HS2RI90C



HANCE G2 3000/4000 ACC. RING DECO CO.



Product code:

HS2RI90M



HANCE G2 3000/4000 ACC. RING DECO MET.

Product code:

HS2RI90W

Description:

HANCE G2 3000/4000 ACC. RING DECO WH.



Product code:

Description:

Description:

HS2TR75 HANCE G2 3000/4000 ACC. DIF TRANS