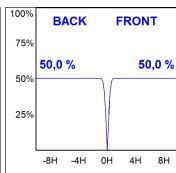

, 4000K and CRI80. Electronic DALI control gear included. IP20, IK07 ratings. Insulation Class II. LED life time: 72.000 L80B10 (Ta=25°C). Available finishes: Textured white and textured black.



Finish: Texturised black RAL 9011

Installation: Recessed

# **TECHNICAL SPECIFICATIONS:**

Light output: 3.318 lm °K: 4000 Plum: 28,3W CRI: 80 Efficacy: 117,2 lm/w R9: 64 UGR: <19 MacAdam: 3

 Type:
 COB
 Power Supply:
 220-240V 50/60Hz

 LED Lifetime:
 72.000 L80B10 (Ta=25°C)
 Gear:
 Adjustable DALI

Power: 25W

## Light output tolerance +/- 10%























# **CUSTOM MADE OPTIONS:**









Data according to regulations 2019/2020/EU and 2019/2015/EU

















# **HANCE DOWNLIGHT**



HD2SR30FL840DB

# HANCE G2 DOWN SEMIREC 3000 NW FL DALI BK

## **PHOTOMETRIC DATA:**









## **HANCE DOWNLIGHT**



# ACCESORIES:

## Optical



Product code:

HS2HO75



Product code:

HANCE G2 3000/4000 ACC. HONEYCOMB GRILLE HS2RI90C



HANCE G2 3000/4000 ACC. RING DECO CO.



Product code:

HS2RI90M



HANCE G2 3000/4000 ACC. RING DECO MET.

Product code:

HS2RI90W

Description:

HANCE G2 3000/4000 ACC. RING DECO WH.



Product code:

Description:

Description:

HS2TR75 HANCE G2 3000/4000 ACC. DIF TRANS