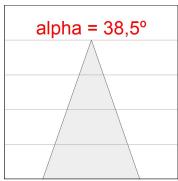

OB, 4000K and CRI80. Electronic DALI control gear included. IP20, IK07 ratings. Insulation Class II. LED life time: 72.000 L80B10 (Ta=25°C). Available finishes: Textured white and textured black.



Finish: Texturised black RAL 9011

Installation: Recessed

# **TECHNICAL SPECIFICATIONS:**

Light output: 3.318 lm °K: 4000 Plum: 28,3W CRI: 80 Efficacy: 117,2 lm/w R9: 64 UGR: <19 MacAdam: 3

 Type:
 COB
 Power Supply:
 220-240V 50/60Hz

 LED Lifetime:
 72.000 L80B10 (Ta=25°C)
 Gear:
 Adjustable DALI

Power: 25W

## Light output tolerance +/- 10%























# **CUSTOM MADE OPTIONS:**









Data according to regulations 2019/2020/EU and 2019/2015/EU

















# **HANCE DOWNLIGHT**



HD2SR30FL840DB

# HANCE G2 DOWN SEMIREC 3000 NW FL DALI BK

## **PHOTOMETRIC DATA:**









## **HANCE DOWNLIGHT**



# ACCESORIES:

## Optical



Product code:

HS2HO75



Product code:

HANCE G2 3000/4000 ACC. HONEYCOMB GRILLE HS2RI90C



HANCE G2 3000/4000 ACC. RING DECO CO.



Product code:

HS2RI90M



HANCE G2 3000/4000 ACC. RING DECO MET.

Product code:

HS2RI90W

Description:

HANCE G2 3000/4000 ACC. RING DECO WH.



Product code:

Description:

Description:

HS2TR75 HANCE G2 3000/4000 ACC. DIF TRANS