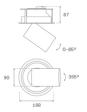

## Description:

LAMP multidirectional semi-recessed downlight HANCE G2 DOWN SEMIREC 3000. Allowing 355° rotation and tilting up to 85°. Body and frame made of die-cast aluminium for proper thermal management. Black polycarbonate injection moulded anti-glare ring. 35° flood reflector. LED COB, 4000K and CRI80. Electronic DALI control gear included. IP20, IK07 ratings. Insulation Class II. LED life time: 72.000 L80B10 (Ta=25°C). Available finishes: Textured white and textured black.

# **TECHNICAL SPECIFICATIONS:**

Light output: 3.318 lm °K: 4000 Plum: 28,3W CRI: 80 Efficacy: 117,2 lm/w R9: 64 UGR: <19 MacAdam: 3

 Type:
 COB
 Power Supply:
 220-240V 50/60Hz

 LED Lifetime:
 72.000 L80B10 (Ta=25°C)
 Gear:
 Adjustable DALI