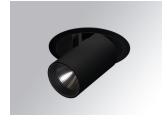

## Description:

LAMP multidirectional semi-recessed downlight HANCE G2 DOWN SEMIREC 3000. Allowing 355° rotation and tilting up to 85°. Body and frame made of die-cast aluminium for proper thermal management. Black polycarbonate injection moulded anti-glare ring. 35° flood reflector. LED COB, 4000K and CRI80. Electronic DALI control gear included. IP20, IK07 ratings. Insulation Class II. LED life time: 72.000 L80B10 (Ta=25°C). Available finishes: Textured white and textured black.

Finish: Texturised black RAL 9011

Installation: Recessed