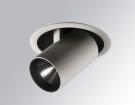

#### **Description:**

LAMP multidirectional semi-recessed downlight HANCE G2 DOWN SEMIREC 3000. Allowing 355° rotation and tilting up to 85°. Body and frame made of die-cast aluminium for proper thermal management. Black polycarbonate injection moulded anti-glare ring. 35° flood reflector. LED COB, 3000K and CRI80. Electronic ON OFF control gear included. IP20, IK07 ratings. Insulation Class II. LED life time: 72.000 L80B10 (Ta=25°C). Available finishes: Textured white and textured black.

Finish: Texturised white RAL 9010

Installation: Recessed