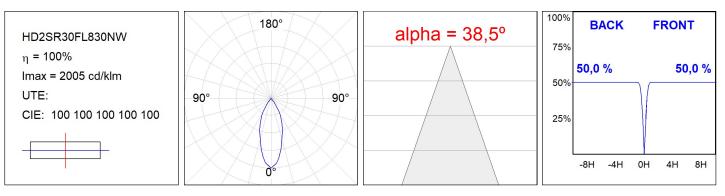

#### **PHOTOMETRIC DATA :**

#### **TECHNICAL SPECIFICATIONS:**

| Light output: | 3.138 lm                | ⁰К:           | 3000             |
|---------------|-------------------------|---------------|------------------|
| Plum:         | 28,3W                   | CRI :         | 80               |
| Efficacy:     | 110,9 lm/w              | R9 :          | 61               |
| UGR:          | <19                     | MacAdam:      | 3                |
| Туре:         | СОВ                     | Power Supply: | 220-240V 50/60Hz |
| LED Lifetime: | 72.000 L80B10 (Ta=25ºC) | Gear:         | Electronic       |
| Power:        | 25W                     |               |                  |