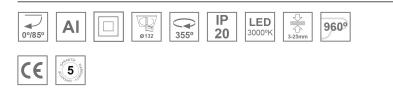

#### **Description:**

LAMP multidirectional semi-recessed downlight HANCE G2 DOWN SEMIREC 3000. Allowing 355° rotation and tilting up to 85°. Body and frame made of die-cast aluminium for proper thermal management. Black polycarbonate injection moulded anti-glare ring. 35° flood reflector. LED COB, 3000K and CRI80. Electronic ON OFF control gear included. IP20, IK07 ratings. Insulation Class II. LED life time: 72.000 L80B10 (Ta=25°C). Available finishes: Textured white and textured black.

#### **TECHNICAL SPECIFICATIONS:**

| Light output: | 3.138 lm                | ⁰К:           | 3000             |
|---------------|-------------------------|---------------|------------------|
| Plum:         | 28,3W                   | CRI :         | 80               |
| Efficacy:     | 110,9 lm/w              | R9 :          | 61               |
| UGR:          | <19                     | MacAdam:      | 3                |
| Туре:         | СОВ                     | Power Supply: | 220-240V 50/60Hz |
| LED Lifetime: | 72.000 L80B10 (Ta=25ºC) | Gear:         | Electronic       |
| Power:        | 25W                     |               |                  |