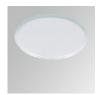

### Description:

LAMP multidirectional semi-recessed downlight HANCE G2 DOWN SEMIREC 3000. Allowing 355° rotation and tilting up to 85°. Body and frame made of die-cast aluminium for proper thermal management. Black polycarbonate injection moulded anti-glare ring. 35º flood reflector. LED COB, 3000K and CRI80. Electronic ON OFF control gear included. IP20, IK07 ratings. Insulation Class II. LED life time: 72.000 L80B10 (Ta=25°C). Available finishes: Textured white and textured black.

Finish: Texturised black RAL 9011

Installation: Recessed

### **TECHNICAL SPECIFICATIONS:**

Light output: 3.138 lm °K: 3000 Plum: 28,3W CRI: 80 Efficacy: 110,9 lm/w R9: 61 UGR: <19 MacAdam: 3

Type: COB Power Supply: 220-240V 50/60Hz

LED Lifetime: 72.000 L80B10 (Ta=25°C) Gear: Electronic