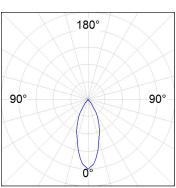

### **PHOTOMETRIC DATA:**

HD2SR30FL830NB  $\eta$  = 100% lmax = 2005 cd/klmUTE: CIE: 100 100 100 100 100