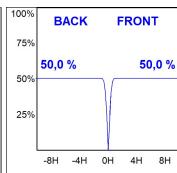

### **TECHNICAL SPECIFICATIONS:**

Light output: 3.138 lm °K: 3000 Plum: 28,3W CRI: 80 Efficacy: 110,9 lm/w R9: 61 UGR: <19 MacAdam: 3

Type: COB Power Supply: 220-240V 50/60Hz

LED Lifetime: 72.000 L80B10 (Ta=25°C) Gear: Electronic