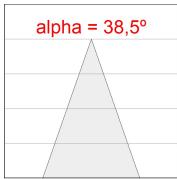

### **TECHNICAL SPECIFICATIONS:**

Light output: 3.138 lm °K: 3000 Plum: 28,3W CRI: 80 Efficacy: 110,9 lm/w R9: 61 UGR: <19 MacAdam: 3

Type: COB Power Supply: 220-240V 50/60Hz

LED Lifetime: 72.000 L80B10 (Ta=25°C) Gear: Electronic