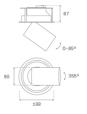

### Description:

LAMP multidirectional semi-recessed downlight HANCE G2 DOWN SEMIREC 3000. Allowing 355° rotation and tilting up to 85°. Body and frame made of die-cast aluminium for proper thermal management. Black polycarbonate injection moulded anti-glare ring. 35º flood reflector. LED COB, 3000K and CRI80. Electronic ON OFF control gear included. IP20, IK07 ratings. Insulation Class II. LED life time: 72.000 L80B10 (Ta=25°C). Available finishes: Textured white and textured black.

### **TECHNICAL SPECIFICATIONS:**

Light output: 3.138 lm °K: 3000 Plum: 28,3W CRI: 80 Efficacy: 110,9 lm/w R9: 61 UGR: <19 MacAdam: 3

Type: COB Power Supply: 220-240V 50/60Hz

LED Lifetime: 72.000 L80B10 (Ta=25°C) Gear: Electronic