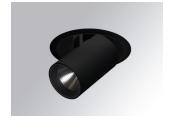

### Description:

LAMP multidirectional semi-recessed downlight HANCE G2 DOWN SEMIREC 3000. Allowing 355° rotation and tilting up to 85°. Body and frame made of die-cast aluminium for proper thermal management. Black polycarbonate injection moulded anti-glare ring. 35º flood reflector. LED COB, 3000K and CRI80. Electronic ON OFF control gear included. IP20, IK07 ratings. Insulation Class II. LED life time: 72.000 L80B10 (Ta=25°C). Available finishes: Textured white and textured black.

Finish: Texturised black RAL 9011

Installation: Recessed