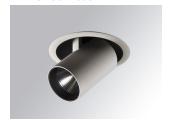

## Description:

LAMP multidirectional semi-recessed downlight HANCE G2 DOWN SEMIREC 3000. Allowing 355° rotation and tilting up to 85°. Body and frame made of die-cast aluminium for proper thermal management. Black polycarbonate injection moulded anti-glare ring. 35º flood reflector. LED COB, 3000K and CRI80. Electronic DALI control gear included. IP20, IK07 ratings. Insulation Class II. LED life time: 72.000 L80B10 (Ta=25°C). Available finishes: Textured white and textured black.

Finish: Texturised white RAL 9010

Installation: Recessed

## **TECHNICAL SPECIFICATIONS:**

Light output: 3.138 lm °K: 3000 Plum: 28,3W CRI: 80 Efficacy: 110,9 lm/w R9: 61 UGR: <19 MacAdam: 3

Type: COB Power Supply: 220-240V 50/60Hz LED Lifetime: 72.000 L80B10 (Ta=25°C) Gear: Adjustable DALI