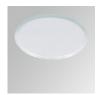

## Description:

LAMP multidirectional semi-recessed downlight HANCE G2 DOWN SEMIREC 3000. Allowing 355° rotation and tilting up to 85°. Body and frame made of die-cast aluminium for proper thermal management. Black polycarbonate injection moulded anti-glare ring. 35º flood reflector. LED COB, 3000K and CRI80. Electronic DALI control gear included. IP20, IK07 ratings. Insulation Class II. LED life time: 72.000 L80B10 (Ta=25°C). Available finishes: Textured white and textured black.

Finish: Texturised white RAL 9010

Installation: Recessed