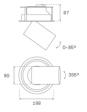

## Description:

LAMP multidirectional semi-recessed downlight HANCE G2 DOWN SEMIREC 3000. Allowing 355° rotation and tilting up to 85°. Body and frame made of die-cast aluminium for proper thermal management. Black polycarbonate injection moulded anti-glare ring. 35º flood reflector. LED COB, 3000K and CRI80. Electronic DALI control gear included. IP20, IK07 ratings. Insulation Class II. LED life time: 72.000 L80B10 (Ta=25°C). Available finishes: Textured white and textured black.