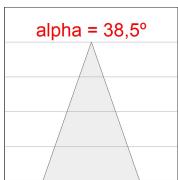

## Description:

LAMP multidirectional semi-recessed downlight HANCE G2 DOWN SEMIREC 3000. Allowing 355° rotation and tilting up to 85°. Body and frame made of die-cast aluminium for proper thermal management. Black polycarbonate injection moulded anti-glare ring. 35º flood reflector. LED COB, 3000K and CRI80. Electronic DALI control gear included. IP20, IK07 ratings. Insulation Class II. LED life time: 72.000 L80B10 (Ta=25°C). Available finishes: Textured white and textured black.