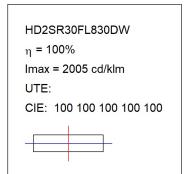

## HD2SR30FL830DW

## **TECHNICAL SPECIFICATIONS:**

Light output: 3.138 lm °K: 3000 Plum: 28,3W CRI: 80 Efficacy: 110,9 lm/w R9: 61 UGR: <19 MacAdam: 3

Type: COB Power Supply: 220-240V 50/60Hz LED Lifetime: 72.000 L80B10 (Ta=25°C) Gear: Adjustable DALI