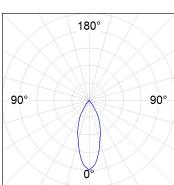

and CRI80. Electronic DALI control gear included. IP20, IK07 ratings. Insulation Class II. LED life time: 72.000 L80B10 (Ta=25°C). Available finishes: Textured white and textured black.



Finish: Texturised black RAL 9011

Installation: Recessed

### **TECHNICAL SPECIFICATIONS:**

Light output: 3.138 lm °K: 3000 Plum: 28,3W CRI: 80 Efficacy: 110,9 lm/w R9: 61 UGR: <19 MacAdam: 3

Type: COB Power Supply: 220-240V 50/60Hz LED Lifetime: 72.000 L80B10 (Ta=25°C) Gear: Adjustable DALI

25W Power:

### Light output tolerance +/- 10%







































## **CUSTOM MADE OPTIONS:**









Data according to regulations 2019/2020/EU and 2019/2015/EU















# **HANCE DOWNLIGHT**



HD2SR30FL830DB

## HANCE G2 DOWN SEMIREC 3000 WW FL DALI BK

### **PHOTOMETRIC DATA:**









## HANCE DOWNLIGHT



## ACCESORIES:

## Optical



Product code:

HS2HO75



Product code:

HANCE G2 3000/4000 ACC. HONEYCOMB GRILLE HS2RI90C



HANCE G2 3000/4000 ACC. RING DECO CO.



Product code:

HS2RI90M



HANCE G2 3000/4000 ACC. RING DECO MET.

Product code:

HS2RI90W

Description:

HANCE G2 3000/4000 ACC. RING DECO WH.



Product code:

Description:

Description:

HS2TR75 HANCE G2 3000/4000 ACC. DIF TRANS