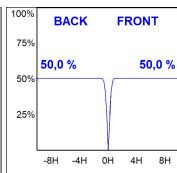

CRI80. Electronic DALI control gear included. IP20, IK07 ratings. Insulation Class II. LED life time: 72.000 L80B10 (Ta=25°C). Available finishes: Textured white and textured black.



Finish: Texturised black RAL 9011

Installation: Recessed

### **TECHNICAL SPECIFICATIONS:**

Light output: 3.138 lm °K: 3000 Plum: 28,3W CRI: 80 Efficacy: 110,9 lm/w R9: 61 UGR: <19 MacAdam: 3

Type: COB Power Supply: 220-240V 50/60Hz LED Lifetime: 72.000 L80B10 (Ta=25°C) Gear: Adjustable DALI

25W Power:

### Light output tolerance +/- 10%







































## **CUSTOM MADE OPTIONS:**









Data according to regulations 2019/2020/EU and 2019/2015/EU















# **HANCE DOWNLIGHT**



HD2SR30FL830DB

## HANCE G2 DOWN SEMIREC 3000 WW FL DALI BK

### **PHOTOMETRIC DATA:**









## HANCE DOWNLIGHT



## ACCESORIES:

## Optical



Product code:

HS2HO75



Product code:

HANCE G2 3000/4000 ACC. HONEYCOMB GRILLE HS2RI90C



HANCE G2 3000/4000 ACC. RING DECO CO.



Product code:

HS2RI90M



HANCE G2 3000/4000 ACC. RING DECO MET.

Product code:

HS2RI90W

Description:

HANCE G2 3000/4000 ACC. RING DECO WH.



Product code:

Description:

Description:

HS2TR75 HANCE G2 3000/4000 ACC. DIF TRANS