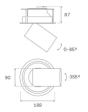

### Description:

LAMP multidirectional semi-recessed downlight HANCE G2 DOWN SEMIREC 3000. Allowing 355° rotation and tilting up to 85°. Body and frame made of die-cast aluminium for proper thermal management. Black polycarbonate injection moulded anti-glare ring. 35º flood reflector. LED COB, 3000K and CRI80. Electronic DALI control gear included. IP20, IK07 ratings. Insulation Class II. LED life time: 72.000 L80B10 (Ta=25°C). Available finishes: Textured white and textured black.