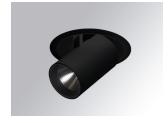

### Description:

LAMP multidirectional semi-recessed downlight HANCE G2 DOWN SEMIREC 3000. Allowing 355° rotation and tilting up to 85°. Body and frame made of die-cast aluminium for proper thermal management. Black polycarbonate injection moulded anti-glare ring. 35º flood reflector. LED COB, 3000K and CRI80. Electronic DALI control gear included. IP20, IK07 ratings. Insulation Class II. LED life time: 72.000 L80B10 (Ta=25°C). Available finishes: Textured white and textured black.

Finish: Texturised black RAL 9011

Installation: Recessed