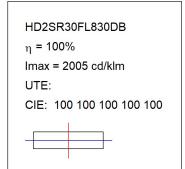

### HD2SR30FL830DB

### **TECHNICAL SPECIFICATIONS:**

Light output: 3.138 lm °K: 3000 Plum: 28,3W CRI: 80 Efficacy: 110,9 lm/w R9: 61 UGR: <19 MacAdam: 3

Type: COB Power Supply: 220-240V 50/60Hz LED Lifetime: 72.000 L80B10 (Ta=25°C) Gear: Adjustable DALI

# **HANCE DOWNLIGHT**

HD2SR30FL830DB