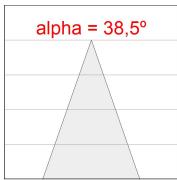

nd CRI80. Electronic DALI control gear included. IP20, IK07 ratings. Insulation Class II. LED life time: 72.000 L80B10 (Ta=25°C). Available finishes: Textured white and textured black.



Finish: Texturised black RAL 9011

Installation: Recessed

### **TECHNICAL SPECIFICATIONS:**

Light output: 3.138 lm °K: 3000 Plum: 28,3W CRI: 80 Efficacy: 110,9 lm/w R9: 61 UGR: <19 MacAdam: 3

Type: COB Power Supply: 220-240V 50/60Hz LED Lifetime: 72.000 L80B10 (Ta=25°C) Gear: Adjustable DALI

25W Power:

### Light output tolerance +/- 10%







































## **CUSTOM MADE OPTIONS:**









Data according to regulations 2019/2020/EU and 2019/2015/EU















# **HANCE DOWNLIGHT**



HD2SR30FL830DB

## HANCE G2 DOWN SEMIREC 3000 WW FL DALI BK

### **PHOTOMETRIC DATA:**









## HANCE DOWNLIGHT



## ACCESORIES:

## Optical



Product code:

HS2HO75



Product code:

HANCE G2 3000/4000 ACC. HONEYCOMB GRILLE HS2RI90C



HANCE G2 3000/4000 ACC. RING DECO CO.



Product code:

HS2RI90M



HANCE G2 3000/4000 ACC. RING DECO MET.

Product code:

HS2RI90W

Description:

HANCE G2 3000/4000 ACC. RING DECO WH.



Product code:

Description:

Description:

HS2TR75 HANCE G2 3000/4000 ACC. DIF TRANS