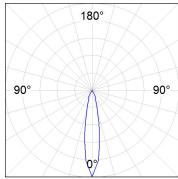

### **PHOTOMETRIC DATA:**

HD2SR20SP940NB  $\eta$  = 100% Imax = 4956 cd/klm UTE: CIE: 102 100 100 100 100