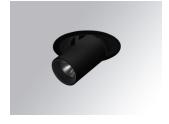

#### HANCE DOWNLIGHT

#### HD2SR20SP940NB

#### HANCE G2 DOWN SEMIREC 2000 9NW SP BK

#### Description:

LAMP multidirectional semi-recessed downlight HANCE G2 DOWN SEMIREC 2000. Allowing 355° rotation and tilting up to 85°. Body and frame made of die-cast aluminium for proper thermal management. Black polycarbonate injection moulded anti-glare ring. 20° spot reflector. LED COB, 4000K and CRI90. Electronic ON OFF control gear included. IP20, IK07 ratings. Insulation Class II. LED life time: 72.000 L80B10 (Ta=25°C). Available finishes: Textured white and textured black.

Finish: Texturised black RAL 9011

# Installation: Recessed