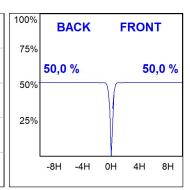

### **PHOTOMETRIC DATA:**

HD2SR20SP940NB  $\eta$  = 100% Imax = 4956 cd/klm UTE: CIE: 102 100 100 100 100