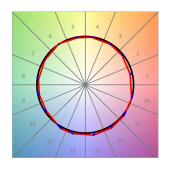

### **PHOTOMETRIC DATA:**

HD2SR20SP940NB  $\eta$  = 100% Imax = 4956 cd/klm UTE: CIE: 102 100 100 100 100