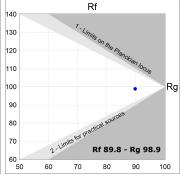

#### **TECHNICAL SPECIFICATIONS:**

Light output: 1.992 lm °K: 4000 Plum: 20,8W CRI: 90 Efficacy: 95,8 lm/w R9: 66 UGR: <19 MacAdam: 3

Type: COB Power Supply: 220-240V 50/60Hz

LED Lifetime: 72.000 L80B10 (Ta=25°C) Gear: Electronic