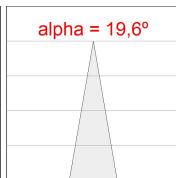

#### **TECHNICAL SPECIFICATIONS:**

Light output: 1.992 lm °K: 4000 Plum: 20,8W CRI: 90 Efficacy: 95,8 lm/w R9: 66 UGR: <19 MacAdam: 3

Type: COB Power Supply: 220-240V 50/60Hz

LED Lifetime: 72.000 L80B10 (Ta=25°C) Gear: Electronic