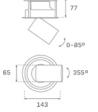

#### Description:

LAMP multidirectional semi-recessed downlight HANCE G2 DOWN SEMIREC 2000. Allowing 355° rotation and tilting up to 85°. Body and frame made of die-cast aluminium for proper thermal management. Black polycarbonate injection moulded anti-glare ring. 20° spot reflector. LED COB, 4000K and CRI90. Electronic ON OFF control gear included. IP20, IK07 ratings. Insulation Class II. LED life time: 72.000 L80B10 (Ta=25°C). Available finishes: Textured white and textured black.

# Installation: Recessed

#### **TECHNICAL SPECIFICATIONS:**

Light output: 1.992 lm °K: 4000 Plum: 20,8W CRI: 90 Efficacy: 95,8 lm/w R9: 66 UGR: <19 MacAdam: 3

Type: COB Power Supply: 220-240V 50/60Hz

LED Lifetime: 72.000 L80B10 (Ta=25°C) Gear: Electronic