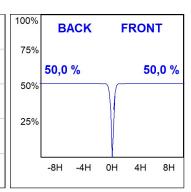

#### **PHOTOMETRIC DATA:**

HD2SR20SP940DW  $\eta$  = 100% Imax = 4956 cd/klm UTE: CIE: 102 100 100 100 100