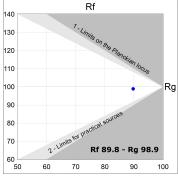

#### **PHOTOMETRIC DATA:**

HD2SR20SP940DW  $\eta$  = 100% Imax = 4956 cd/klm UTE: CIE: 102 100 100 100 100