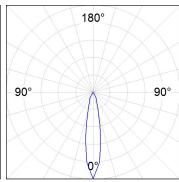

#### **PHOTOMETRIC DATA:**

HD2SR20SP940DW  $\eta$  = 100% Imax = 4956 cd/klm UTE: CIE: 102 100 100 100 100