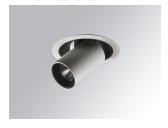

#### Description:

LAMP multidirectional semi-recessed downlight HANCE G2 DOWN SEMIREC 2000. Allowing 355° rotation and tilting up to 85°. Body and frame made of die-cast aluminium for proper thermal management. Black polycarbonate injection moulded anti-glare ring. 200 spot reflector. LED COB, 4000K and CRI90. Electronic DALI control gear included. IP20, IK07 ratings. Insulation Class II. LED life time: 72.000 L80B10 (Ta=25°C). Available finishes: Textured white and textured black.

Finish: Texturised white RAL 9010

Installation: Recessed