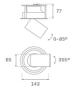

#### Description:

LAMP multidirectional semi-recessed downlight HANCE G2 DOWN SEMIREC 2000. Allowing 355° rotation and tilting up to 85°. Body and frame made of die-cast aluminium for proper thermal management. Black polycarbonate injection moulded anti-glare ring. 200 spot reflector. LED COB, 4000K and CRI90. Electronic DALI control gear included. IP20, IK07 ratings. Insulation Class II. LED life time: 72.000 L80B10 (Ta=25°C). Available finishes: Textured white and textured black.

#### **TECHNICAL SPECIFICATIONS:**

Light output: 1.992 lm °K: 4000 Plum: 20,8W CRI: 90 Efficacy: 95,8 lm/w R9: 66 UGR: <19 MacAdam: 3

Type: СОВ Power Supply: 220-240V 50/60Hz LED Lifetime: 72.000 L80B10 (Ta=25°C) Gear: Adjustable DALI