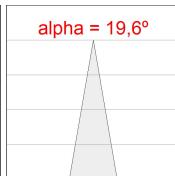

#### **PHOTOMETRIC DATA:**

HD2SR20SP940DW  $\eta$  = 100% Imax = 4956 cd/klm UTE: CIE: 102 100 100 100 100