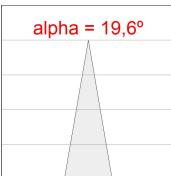

## **PHOTOMETRIC DATA:**

HD2SR20SP940DB  $\eta$  = 100% Imax = 4956 cd/klm UTE:

CIE: 102 100 100 100 100