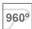

## **TECHNICAL SPECIFICATIONS:**

Light output: 1.992 lm °K: 4000 Plum: 20,8W CRI: 90 Efficacy: 95,8 lm/w R9: 66 UGR: <19 MacAdam: 3

Type: СОВ Power Supply: 220-240V 50/60Hz LED Lifetime: 72.000 L80B10 (Ta=25°C) Gear: Adjustable DALI