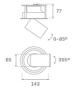

## Description:

LAMP multidirectional semi-recessed downlight HANCE G2 DOWN SEMIREC 2000. Allowing 355° rotation and tilting up to 85°. Body and frame made of die-cast aluminium for proper thermal management. Black polycarbonate injection moulded anti-glare ring. 200 spot reflector. LED COB, 4000K and CRI90. Electronic DALI control gear included. IP20, IK07 ratings. Insulation Class II. LED life time: 72.000 L80B10 (Ta=25°C). Available finishes: Textured white and textured black.

## **TECHNICAL SPECIFICATIONS:**

Light output: 1.992 lm °K: 4000 Plum: 20,8W CRI: 90 Efficacy: 95,8 lm/w R9: 66 UGR: <19 MacAdam: 3

Type: СОВ Power Supply: 220-240V 50/60Hz LED Lifetime: 72.000 L80B10 (Ta=25°C) Gear: Adjustable DALI