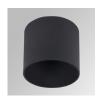

## Description:

LAMP multidirectional semi-recessed downlight HANCE G2 DOWN SEMIREC 2000. Allowing 355° rotation and tilting up to 85°. Body and frame made of die-cast aluminium for proper thermal management. Black polycarbonate injection moulded anti-glare ring. 200 spot reflector. LED COB, 4000K and CRI90. Electronic DALI control gear included. IP20, IK07 ratings. Insulation Class II. LED life time: 72.000 L80B10 (Ta=25°C). Available finishes: Textured white and textured black.

Finish: Texturised black RAL 9011

Installation: Recessed