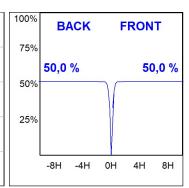

## **PHOTOMETRIC DATA:**

HD2SR20SP940DB  $\eta$  = 100% Imax = 4956 cd/klm UTE:

CIE: 102 100 100 100 100