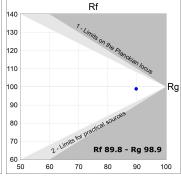

## **TECHNICAL SPECIFICATIONS:**

Light output: 1.992 lm °K: 4000 Plum: 20,8W CRI: 90 Efficacy: 95,8 lm/w R9: 66 UGR: <19 MacAdam: 3

Type: СОВ Power Supply: 220-240V 50/60Hz LED Lifetime: 72.000 L80B10 (Ta=25°C) Gear: Adjustable DALI