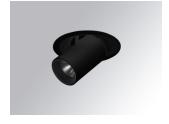

## Description:

LAMP multidirectional semi-recessed downlight HANCE G2 DOWN SEMIREC 2000. Allowing 355° rotation and tilting up to 85°. Body and frame made of die-cast aluminium for proper thermal management. Black polycarbonate injection moulded anti-glare ring. 200 spot reflector. LED COB, 4000K and CRI90. Electronic DALI control gear included. IP20, IK07 ratings. Insulation Class II. LED life time: 72.000 L80B10 (Ta=25°C). Available finishes: Textured white and textured black.

Finish: Texturised black RAL 9011

Installation: Recessed