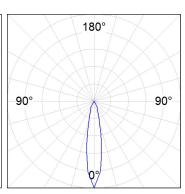

## **PHOTOMETRIC DATA:**

HD2SR20SP940DB  $\eta$  = 100% Imax = 4956 cd/klm UTE:

CIE: 102 100 100 100 100