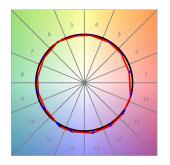

## **TECHNICAL SPECIFICATIONS:**

Light output: 1.992 lm °K: 4000 Plum: 20,8W CRI: 90 Efficacy: 95,8 lm/w R9: 66 UGR: <19 MacAdam: 3

Type: СОВ Power Supply: 220-240V 50/60Hz LED Lifetime: 72.000 L80B10 (Ta=25°C) Gear: Adjustable DALI

## Light output tolerance +/- 10%

## **PHOTOMETRIC DATA:**

HD2SR20SP940DB  $\eta$  = 100% Imax = 4956 cd/klm UTE:

CIE: 102 100 100 100 100