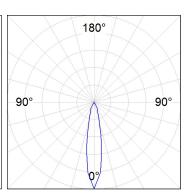

### **PHOTOMETRIC DATA:**

HD2SR20SP930DW  $\eta$  = 100% Imax = 4956 cd/klm UTE: