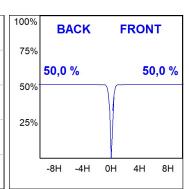

### **PHOTOMETRIC DATA:**

HD2SR20SP930DW  $\eta$  = 100% Imax = 4956 cd/klm UTE: