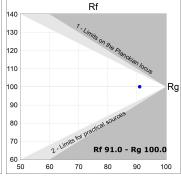

#### **TECHNICAL SPECIFICATIONS:**

Light output: 1.889 lm °K: 3000 Plum: 20,8W CRI: 90 Efficacy: 90,8 lm/w R9: 60 UGR: <19 MacAdam: 3

 Type:
 COB
 Power Supply:
 220-240V 50/60Hz

 LED Lifetime:
 72.000 L80B10 (Ta=25°C)
 Gear:
 Adjustable DALI

### Light output tolerance +/- 10%