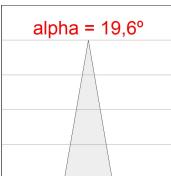

### **PHOTOMETRIC DATA:**

HD2SR20SP930DW  $\eta$  = 100% Imax = 4956 cd/klm UTE: