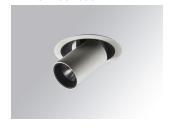

#### Description:

LAMP multidirectional semi-recessed downlight HANCE G2 DOWN SEMIREC 2000. Allowing 355° rotation and tilting up to 85°. Body and frame made of die-cast aluminium for proper thermal management. Black polycarbonate injection moulded anti-glare ring. 20° spot reflector. LED COB, 3000K and CRI90. Electronic DALI control gear included. IP20, IK07 ratings. Insulation Class II. LED life time: 72.000 L80B10 (Ta=25°C). Available finishes: Textured white and textured black.

# Installation: Recessed