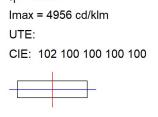

### **PHOTOMETRIC DATA:**

HD2SR20SP930DW  $\eta$  = 100% Imax = 4956 cd/klm UTE: