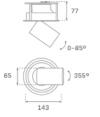

#### Description:

LAMP multidirectional semi-recessed downlight HANCE G2 DOWN SEMIREC 2000. Allowing 355° rotation and tilting up to 85°. Body and frame made of die-cast aluminium for proper thermal management. Black polycarbonate injection moulded anti-glare ring. 20° spot reflector. LED COB, 3000K and CRI90. Electronic DALI control gear included. IP20, IK07 ratings. Insulation Class II. LED life time: 72.000 L80B10 (Ta=25°C). Available finishes: Textured white and textured black.

#### **TECHNICAL SPECIFICATIONS:**

Light output: 1.889 lm °K: 3000 Plum: 20,8W CRI: 90 Efficacy: 90,8 lm/w R9: 60 UGR: <19 MacAdam: 3

 Type:
 COB
 Power Supply:
 220-240V 50/60Hz

 LED Lifetime:
 72.000 L80B10 (Ta=25°C)
 Gear:
 Adjustable DALI