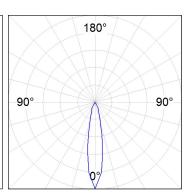

#### **PHOTOMETRIC DATA:**

HD2SR20SP930DB  $\eta$  = 100% Imax = 4956 cd/klm UTE:

CIE: 102 100 100 100 100