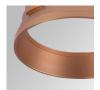

y: 90,8 lm/w R9: 60 UGR: <19 MacAdam: 3

Type: СОВ Power Supply: 220-240V 50/60Hz LED Lifetime: 72.000 L80B10 (Ta=25°C) Gear: Adjustable DALI

18W Power:

#### Light output tolerance +/- 10%



























# **CUSTOM MADE OPTIONS:**









Data according to regulations 2019/2020/EU and 2019/2015/EU

















#### HANCE DOWNLIGHT



HD2SR20SP930DB

## HANCE G2 DOWN SEMIREC 2000 9WW SP DA BK

#### **PHOTOMETRIC DATA:**

HD2SR20SP930DB  $\eta$  = 100% Imax = 4956 cd/klm UTE:

CIE: 102 100 100 100 100

















## HANCE DOWNLIGHT



## ACCESORIES:

## Optical



Product code:

HSCU50



HANCE 1000/2000 ACC. CUTTING BEAM



Product code:

HSHO50



HANCE 1000/2000 ACC. HONEYCOMB GRILLE



Product code:

HSRI65B

#### Description:

HANCE 1000/2000 ACC. RING DECO BK.



Product code:

HSRI65C

### Description:

HANCE 1000/2000 ACC. RING DECO CO.



Product code:

HSRI65M

## Description:

HANCE 1000/2000 ACC. RING DECO MET.



Product code:

HSRI65W

## Description:

HANCE 1000/2000 ACC. RING DECO WH.



Product code:

Description:

HSTR50 HANCE 1000/2000 ACC. DIF TRANS