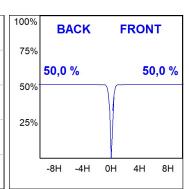

#### **PHOTOMETRIC DATA:**

HD2SR20SP930DB  $\eta$  = 100% Imax = 4956 cd/klm UTE:

CIE: 102 100 100 100 100