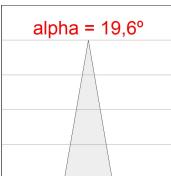

#### **PHOTOMETRIC DATA:**

HD2SR20SP930DB  $\eta$  = 100% Imax = 4956 cd/klm UTE:

CIE: 102 100 100 100 100