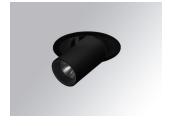

#### HANCE DOWNLIGHT

#### HD2SR20SP930DB

#### HANCE G2 DOWN SEMIREC 2000 9WW SP DA BK

#### Description:

LAMP multidirectional semi-recessed downlight HANCE G2 DOWN SEMIREC 2000. Allowing 355° rotation and tilting up to 85°. Body and frame made of die-cast aluminium for proper thermal management. Black polycarbonate injection moulded anti-glare ring. 200 spot reflector. LED COB, 3000K and CRI90. Electronic DALI control gear included. IP20, IK07 ratings. Insulation Class II. LED life time: 72.000 L80B10 (Ta=25°C). Available finishes: Textured white and textured black.

Finish: Texturised black RAL 9011

Installation: Recessed