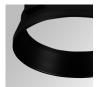

AL SPECIFICATIONS:**

Light output: 1.889 lm °K: 3000 Plum: 20,8W CRI: 90 Efficacy: 90,8 lm/w R9: 60 UGR: <19 MacAdam: 3

Type: СОВ Power Supply: 220-240V 50/60Hz LED Lifetime: 72.000 L80B10 (Ta=25°C) Gear: Adjustable DALI

18W Power:

#### Light output tolerance +/- 10%



























# **CUSTOM MADE OPTIONS:**









Data according to regulations 2019/2020/EU and 2019/2015/EU

















#### HANCE DOWNLIGHT



HD2SR20SP930DB

## HANCE G2 DOWN SEMIREC 2000 9WW SP DA BK

#### **PHOTOMETRIC DATA:**

HD2SR20SP930DB  $\eta$  = 100% Imax = 4956 cd/klm UTE:

CIE: 102 100 100 100 100

















## HANCE DOWNLIGHT



## ACCESORIES:

## Optical



Product code:

HSCU50



HANCE 1000/2000 ACC. CUTTING BEAM



Product code:

HSHO50



HANCE 1000/2000 ACC. HONEYCOMB GRILLE



Product code:

HSRI65B

#### Description:

HANCE 1000/2000 ACC. RING DECO BK.



Product code:

HSRI65C

### Description:

HANCE 1000/2000 ACC. RING DECO CO.



Product code:

HSRI65M

## Description:

HANCE 1000/2000 ACC. RING DECO MET.



Product code:

HSRI65W

## Description:

HANCE 1000/2000 ACC. RING DECO WH.



Product code:

Description:

HSTR50 HANCE 1000/2000 ACC. DIF TRANS