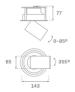

#### Description:

LAMP multidirectional semi-recessed downlight HANCE G2 DOWN SEMIREC 2000. Allowing 355° rotation and tilting up to 85°. Body and frame made of die-cast aluminium for proper thermal management. Black polycarbonate injection moulded anti-glare ring. 200 spot reflector. LED COB, 3000K and CRI90. Electronic DALI control gear included. IP20, IK07 ratings. Insulation Class II. LED life time: 72.000 L80B10 (Ta=25°C). Available finishes: Textured white and textured black.

#### **TECHNICAL SPECIFICATIONS:**

Light output: 1.889 lm °K: 3000 Plum: 20,8W CRI: 90 Efficacy: 90,8 lm/w R9: 60 UGR: <19 MacAdam: 3

Type: СОВ Power Supply: 220-240V 50/60Hz LED Lifetime: 72.000 L80B10 (Ta=25°C) Gear: Adjustable DALI