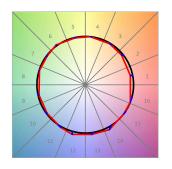

#### **PHOTOMETRIC DATA:**

HD2SR20SP930DB  $\eta$  = 100% Imax = 4956 cd/klm UTE:

CIE: 102 100 100 100 100