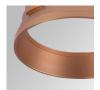

ype: COB Power Supply: 220-240V 50/60Hz LED Lifetime: 72.000 L80B10 (Ta=25°C) Gear: Adjustable DALI

18W Power:

#### Light output tolerance +/- 10%



























# **CUSTOM MADE OPTIONS:**









Data according to regulations 2019/2020/EU and 2019/2015/EU

















## HANCE DOWNLIGHT



HD2SR20SP840DW

## HANCE G2 DOWN SEMIREC 2000 NW SP DALI WH

#### **PHOTOMETRIC DATA:**

HD2SR20SP840DW η = 100% Imax = 4956 cd/klm UTE: CIE: 102 100 100 100 100







Data according to regulations 2019/2020/EU and 2019/2015/EU

## HANCE DOWNLIGHT



## ACCESORIES:

## Optical



Product code:

HSCU50



HANCE 1000/2000 ACC. CUTTING BEAM



Product code:

HSHO50



HANCE 1000/2000 ACC. HONEYCOMB GRILLE



Product code:

HSRI65B

#### Description:

HANCE 1000/2000 ACC. RING DECO BK.



Product code:

HSRI65C

## Description:

HANCE 1000/2000 ACC. RING DECO CO.



Product code:

HSRI65M

## Description:

HANCE 1000/2000 ACC. RING DECO MET.



Product code:

HSRI65W

## Description:

HANCE 1000/2000 ACC. RING DECO WH.



Product code:

Description:

HSTR50 HANCE 1000/2000 ACC. DIF TRANS