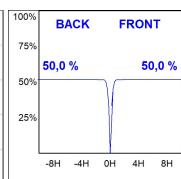

#### **PHOTOMETRIC DATA:**

HD2SR20SP840DW η = 100% Imax = 4956 cd/klm UTE: CIE: 102 100 100 100 100

Data according to regulations 2019/2020/EU and 2019/2015/EU