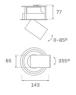

#### Description:

LAMP multidirectional semi-recessed downlight HANCE G2 DOWN SEMIREC 2000. Allowing 355° rotation and tilting up to 85°. Body and frame made of die-cast aluminium for proper thermal management. Black polycarbonate injection moulded anti-glare ring. 200 spot reflector. LED COB, 4000K and CRI80. Electronic DALI control gear included. IP20, IK07 ratings. Insulation Class II. LED life time: 72.000 L80B10 (Ta=25°C). Available finishes: Textured white and textured black.

#### **TECHNICAL SPECIFICATIONS:**

Light output: 2.335 lm °K: 4000 Plum: 20,8W CRI: 80 Efficacy: 112,3 lm/w R9: 66 UGR: <19 MacAdam: 3

Type: COB Power Supply: 220-240V 50/60Hz LED Lifetime: 72.000 L80B10 (Ta=25°C) Gear: Adjustable DALI