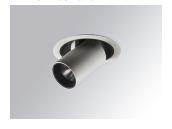

#### HANCE DOWNLIGHT

#### HD2SR20SP840DW

#### HANCE G2 DOWN SEMIREC 2000 NW SP DALI WH

#### Description:

LAMP multidirectional semi-recessed downlight HANCE G2 DOWN SEMIREC 2000. Allowing 355° rotation and tilting up to 85°. Body and frame made of die-cast aluminium for proper thermal management. Black polycarbonate injection moulded anti-glare ring. 200 spot reflector. LED COB, 4000K and CRI80. Electronic DALI control gear included. IP20, IK07 ratings. Insulation Class II. LED life time: 72.000 L80B10 (Ta=25°C). Available finishes: Textured white and textured black.