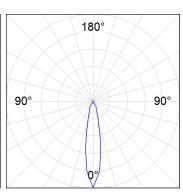

#### **PHOTOMETRIC DATA:**

HD2SR20SP840DW η = 100% Imax = 4956 cd/klm UTE: CIE: 102 100 100 100 100

Data according to regulations 2019/2020/EU and 2019/2015/EU