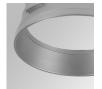

ear: Adjustable DALI

18W Power:

#### Light output tolerance +/- 10%



























# **CUSTOM MADE OPTIONS:**









Data according to regulations 2019/2020/EU and 2019/2015/EU

















## HANCE DOWNLIGHT



HD2SR20SP840DW

## HANCE G2 DOWN SEMIREC 2000 NW SP DALI WH

#### **PHOTOMETRIC DATA:**

HD2SR20SP840DW η = 100% Imax = 4956 cd/klm UTE: CIE: 102 100 100 100 100







Data according to regulations 2019/2020/EU and 2019/2015/EU

## HANCE DOWNLIGHT



## ACCESORIES:

## Optical



Product code:

HSCU50



HANCE 1000/2000 ACC. CUTTING BEAM



Product code:

HSHO50



HANCE 1000/2000 ACC. HONEYCOMB GRILLE



Product code:

HSRI65B

#### Description:

HANCE 1000/2000 ACC. RING DECO BK.



Product code:

HSRI65C

## Description:

HANCE 1000/2000 ACC. RING DECO CO.



Product code:

HSRI65M

## Description:

HANCE 1000/2000 ACC. RING DECO MET.



Product code:

HSRI65W

## Description:

HANCE 1000/2000 ACC. RING DECO WH.



Product code:

Description:

HSTR50 HANCE 1000/2000 ACC. DIF TRANS