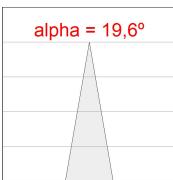

#### **PHOTOMETRIC DATA:**

HD2SR20SP840DW η = 100% Imax = 4956 cd/klm UTE: CIE: 102 100 100 100 100

Data according to regulations 2019/2020/EU and 2019/2015/EU