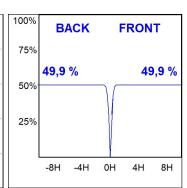

#### **PHOTOMETRIC DATA:**

HD2SR20MF940NW  $\eta$  = 100% lmax = 3354 cd/klmUTE:

CIE: 101 100 100 100 100