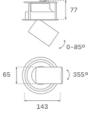

#### Description:

LAMP multidirectional semi-recessed downlight HANCE G2 DOWN SEMIREC 2000. Allowing 355° rotation and tilting up to 85°. Body and frame made of die-cast aluminium for proper thermal management. Black polycarbonate injection moulded anti-glare ring. 25° middle flood reflector. LED COB, 4000K and CRI90. Electronic ON OFF control gear included. IP20, IK07 ratings. Insulation Class II. LED life time: 72.000 L80B10 (Ta=25°C). Available finishes: Textured white and textured black.

# Installation: Recessed