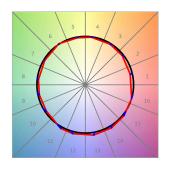

#### **PHOTOMETRIC DATA:**

HD2SR20MF940NW  $\eta$  = 100% lmax = 3354 cd/klmUTE:

CIE: 101 100 100 100 100