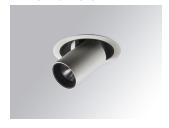

#### Description:

LAMP multidirectional semi-recessed downlight HANCE G2 DOWN SEMIREC 2000. Allowing 355° rotation and tilting up to 85°. Body and frame made of die-cast aluminium for proper thermal management. Black polycarbonate injection moulded anti-glare ring. 25° middle flood reflector. LED COB, 4000K and CRI90. Electronic ON OFF control gear included. IP20, IK07 ratings. Insulation Class II. LED life time: 72.000 L80B10 (Ta=25°C). Available finishes: Textured white and textured black.

Finish: Texturised white RAL 9010