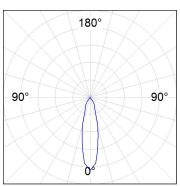

#### **PHOTOMETRIC DATA:**

HD2SR20MF940NW  $\eta$  = 100% lmax = 3354 cd/klmUTE:

CIE: 101 100 100 100 100