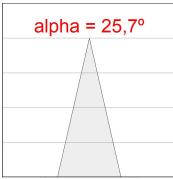

#### **PHOTOMETRIC DATA:**

HD2SR20MF940NW  $\eta$  = 100% lmax = 3354 cd/klmUTE:

CIE: 101 100 100 100 100