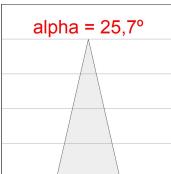

#### **TECHNICAL SPECIFICATIONS:**

Light output: 1.943 lm °K: 3000 Plum: 20,8W CRI: 90 Efficacy: 93,4 lm/w R9: 60 UGR: <19 MacAdam: 3

**Type:** COB **Power Supply:** 220-240V 50/60Hz

LED Lifetime: 72.000 L80B10 (Ta=25°C) Gear: Electronic