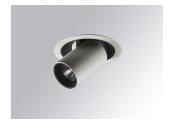

#### Description:

LAMP multidirectional semi-recessed downlight HANCE G2 DOWN SEMIREC 2000. Allowing 355° rotation and tilting up to 85°. Body and frame made of die-cast aluminium for proper thermal management. Black polycarbonate injection moulded anti-glare ring. 25° middle flood reflector. LED COB, 3000K and CRI90. Electronic ON OFF control gear included. IP20, IK07 ratings. Insulation Class II. LED life time: 72.000 L80B10 (Ta=25°C). Available finishes: Textured white and textured black.

Finish: Texturised white RAL 9010