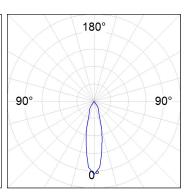

#### **PHOTOMETRIC DATA:**

HD2SR20MF930NW  $\eta$  = 100% lmax = 3354 cd/klmUTE:

CIE: 101 100 100 100 100