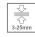

#### **PHOTOMETRIC DATA:**

HD2SR20MF930NW  $\eta$  = 100% lmax = 3354 cd/klmUTE:

CIE: 101 100 100 100 100