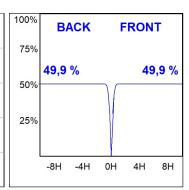

#### **PHOTOMETRIC DATA:**

HD2SR20MF930NW  $\eta$  = 100% lmax = 3354 cd/klmUTE:

CIE: 101 100 100 100 100