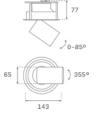

#### Description:

LAMP multidirectional semi-recessed downlight HANCE G2 DOWN SEMIREC 2000. Allowing 355° rotation and tilting up to 85°. Body and frame made of die-cast aluminium for proper thermal management. Black polycarbonate injection moulded anti-glare ring. 25° middle flood reflector. LED COB, 3000K and CRI90. Electronic ON OFF control gear included. IP20, IK07 ratings. Insulation Class II. LED life time: 72.000 L80B10 (Ta=25°C). Available finishes: Textured white and textured black.

#### **TECHNICAL SPECIFICATIONS:**

Light output: 1.943 lm °K: 3000 Plum: 20,8W CRI: 90 Efficacy: 93,4 lm/w R9: 60 UGR: <19 MacAdam: 3

**Type:** COB **Power Supply:** 220-240V 50/60Hz

LED Lifetime: 72.000 L80B10 (Ta=25°C) Gear: Electronic