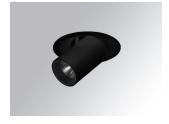

#### HANCE DOWNLIGHT

#### HD2SR20MF930NB

#### HANCE G2 DOWN SEMIREC 2000 9WW MFL BK

#### Description:

LAMP multidirectional semi-recessed downlight HANCE G2 DOWN SEMIREC 2000. Allowing 355° rotation and tilting up to 85°. Body and frame made of die-cast aluminium for proper thermal management. Black polycarbonate injection moulded anti-glare ring. 250 middle flood reflector. LED COB, 3000K and CRI90. Electronic ON OFF control gear included. IP20, IK07 ratings. Insulation Class II. LED life time: 72.000 L80B10 (Ta=25°C). Available finishes: Textured white and textured black.