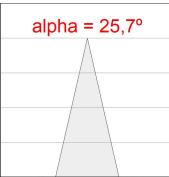

### **PHOTOMETRIC DATA:**

HD2SR20MF930NB  $\eta$  = 100% lmax = 3354 cd/klmUTE:

CIE: 101 100 100 100 100