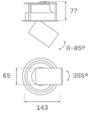

#### Description:

LAMP multidirectional semi-recessed downlight HANCE G2 DOWN SEMIREC 2000. Allowing 355° rotation and tilting up to 85°. Body and frame made of die-cast aluminium for proper thermal management. Black polycarbonate injection moulded anti-glare ring. 250 middle flood reflector. LED COB, 3000K and CRI90. Electronic ON OFF control gear included. IP20, IK07 ratings. Insulation Class II. LED life time: 72.000 L80B10 (Ta=25°C). Available finishes: Textured white and textured black.

# Installation: Recessed

#### **TECHNICAL SPECIFICATIONS:**

Light output: 1.943 lm °K: 3000 Plum: 20,8W CRI: 90 Efficacy: 93,4 lm/w R9: 60 UGR: <19 MacAdam: 3

Type: COB Power Supply: 220-240V 50/60Hz

LED Lifetime: 72.000 L80B10 (Ta=25°C) Gear: Electronic