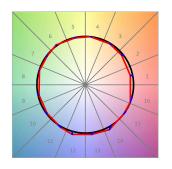

### **PHOTOMETRIC DATA:**

HD2SR20MF930NB  $\eta$  = 100% lmax = 3354 cd/klmUTE:

CIE: 101 100 100 100 100