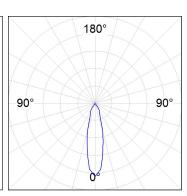

### **PHOTOMETRIC DATA:**

HD2SR20MF930NB  $\eta$  = 100% lmax = 3354 cd/klmUTE:

CIE: 101 100 100 100 100