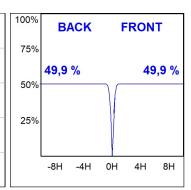

### **PHOTOMETRIC DATA:**

HD2SR20MF930NB  $\eta$  = 100% lmax = 3354 cd/klmUTE:

CIE: 101 100 100 100 100