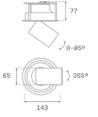

#### Description:

LAMP multidirectional semi-recessed downlight HANCE G2 DOWN SEMIREC 2000. Allowing 355° rotation and tilting up to 85°. Body and frame made of die-cast aluminium for proper thermal management. Black polycarbonate injection moulded anti-glare ring. 35º flood reflector. LED COB, 4000K and CRI90. Electronic ON OFF control gear included. IP20, IK07 ratings. Insulation Class II. LED life time: 72.000 L80B10 (Ta=25°C). Available finishes: Textured white and textured black.

#### **TECHNICAL SPECIFICATIONS:**

Light output: 2.022 lm °K: 4000 Plum: 20,8W CRI: 90 Efficacy: 97,2 lm/w R9: 66 Type: СОВ MacAdam: 3

LED Lifetime: 72.000 L80B10 (Ta=25°C) Power Supply: 220-240V 50/60Hz

18W Gear: Power: Electronic