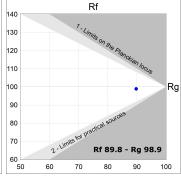

#### **TECHNICAL SPECIFICATIONS:**

Light output: 2.022 lm °K: 4000 Plum: 20,8W CRI: 90 Efficacy: 97,2 lm/w R9: 66 Type: СОВ MacAdam: 3

LED Lifetime: 72.000 L80B10 (Ta=25°C) Power Supply: 220-240V 50/60Hz