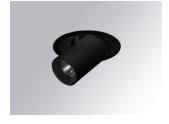

#### HANCE DOWNLIGHT

#### HD2SR20FL940NB

#### HANCE G2 DOWN SEMIREC 2000 9NW FL BK

#### Description:

LAMP multidirectional semi-recessed downlight HANCE G2 DOWN SEMIREC 2000. Allowing 355° rotation and tilting up to 85°. Body and frame made of die-cast aluminium for proper thermal management. Black polycarbonate injection moulded anti-glare ring. 35º flood reflector. LED COB, 4000K and CRI90. Electronic ON OFF control gear included. IP20, IK07 ratings. Insulation Class II. LED life time: 72.000 L80B10 (Ta=25°C). Available finishes: Textured white and textured black.

Finish: Texturised black RAL 9011

# Installation: Recessed