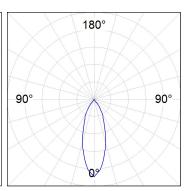

#### **PHOTOMETRIC DATA:**

HD2SR20FL940NB  $\eta$  = 100% Imax = 2218 cd/klm UTE:

CIE: 100 100 100 100 100