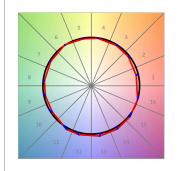

#### **PHOTOMETRIC DATA:**

HD2SR20FL940NB  $\eta$  = 100% Imax = 2218 cd/klm UTE:

CIE: 100 100 100 100 100