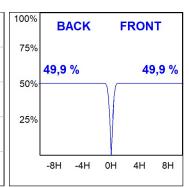

#### **TECHNICAL SPECIFICATIONS:**

Light output: 2.022 lm °K: 4000 Plum: 20,8W CRI: 90 Efficacy: 97,2 lm/w R9: 66 Type: СОВ MacAdam: 3

LED Lifetime: 72.000 L80B10 (Ta=25°C) Power Supply: 220-240V 50/60Hz

#### Light output tolerance +/- 10%