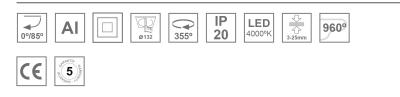

#### **Description:**

LAMP multidirectional semi-recessed downlight HANCE G2 DOWN SEMIREC 2000. Allowing 355° rotation and tilting up to 85°. Body and frame made of die-cast aluminium for proper thermal management. Black polycarbonate injection moulded anti-glare ring. 35° flood reflector. LED COB, 4000K and CRI90. Electronic DALI control gear included. IP20, IK07 ratings. Insulation Class II. LED life time: 72.000 L80B10 (Ta=25°C). Available finishes: Textured white and textured black.

## **TECHNICAL SPECIFICATIONS:**

| Light output: | 2.022 lm                | ⁰К:           | 4000             |
|---------------|-------------------------|---------------|------------------|
| Plum:         | 20,8W                   | CRI :         | 90               |
| Efficacy:     | 97,2 lm/w               | R9 :          | 66               |
| Туре:         | СОВ                     | MacAdam:      | 3                |
| LED Lifetime: | 72.000 L80B10 (Ta=25ºC) | Power Supply: | 220-240V 50/60Hz |
| Power:        | 18W                     | Gear:         | Adjustable DALI  |