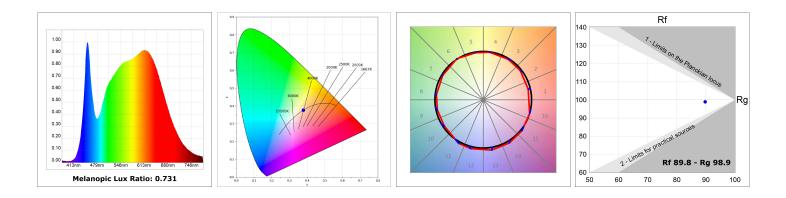

## **TECHNICAL SPECIFICATIONS:**

| Light output: | 2.022 lm                | ⁰К:           | 4000             |
|---------------|-------------------------|---------------|------------------|
| Plum:         | 20,8W                   | CRI :         | 90               |
| Efficacy:     | 97,2 lm/w               | R9 :          | 66               |
| Туре:         | СОВ                     | MacAdam:      | 3                |
| LED Lifetime: | 72.000 L80B10 (Ta=25ºC) | Power Supply: | 220-240V 50/60Hz |
| Power:        | 18W                     | Gear:         | Adjustable DALI  |

## **PHOTOMETRIC DATA :**

LAMP reserves the right to change the technical specifications of their products. These changes will allow the continual improvement of the products and will also ensure the conformity to current legal changes. Updated information is always available in our website www.lamp.es