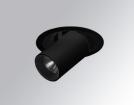

#### **Description:**

LAMP multidirectional semi-recessed downlight HANCE G2 DOWN SEMIREC 2000. Allowing 355° rotation and tilting up to 85°. Body and frame made of die-cast aluminium for proper thermal management. Black polycarbonate injection moulded anti-glare ring. 35° flood reflector. LED COB, 4000K and CRI90. Electronic DALI control gear included. IP20, IK07 ratings. Insulation Class II. LED life time: 72.000 L80B10 (Ta=25°C). Available finishes: Textured white and textured black.

Finish: Texturised black RAL 9011

Installation: Recessed