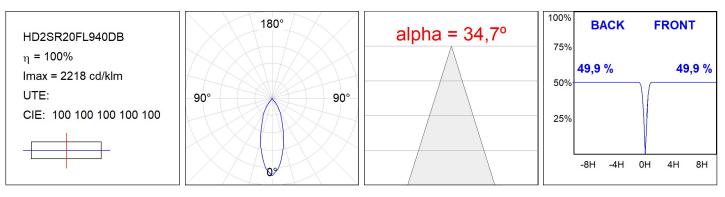

## **TECHNICAL SPECIFICATIONS:**

| Light output: | 2.022 lm                | ⁰К:           | 4000             |
|---------------|-------------------------|---------------|------------------|
| Plum:         | 20,8W                   | CRI :         | 90               |
| Efficacy:     | 97,2 lm/w               | R9 :          | 66               |
| Туре:         | СОВ                     | MacAdam:      | 3                |
| LED Lifetime: | 72.000 L80B10 (Ta=25ºC) | Power Supply: | 220-240V 50/60Hz |
| Power:        | 18W                     | Gear:         | Adjustable DALI  |

## Light output tolerance +/- 10%

## **PHOTOMETRIC DATA :**

LAMP reserves the right to change the technical specifications of their products. These changes will allow the continual improvement of the products and will also ensure the conformity to current legal changes. Updated information is always available in our website www.lamp.es