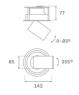

#### **Description:**

LAMP multidirectional semi-recessed downlight HANCE G2 DOWN SEMIREC 2000. Allowing 355° rotation and tilting up to 85°. Body and frame made of die-cast aluminium for proper thermal management. Black polycarbonate injection moulded anti-glare ring. 35° flood reflector. LED COB, 4000K and CRI90. Electronic DALI control gear included. IP20, IK07 ratings. Insulation Class II. LED life time: 72.000 L80B10 (Ta=25°C). Available finishes: Textured white and textured black.

## **TECHNICAL SPECIFICATIONS:**

| Light output: | 2.022 lm                | ⁰К:           | 4000             |
|---------------|-------------------------|---------------|------------------|
| Plum:         | 20,8W                   | CRI :         | 90               |
| Efficacy:     | 97,2 lm/w               | R9 :          | 66               |
| Туре:         | СОВ                     | MacAdam:      | 3                |
| LED Lifetime: | 72.000 L80B10 (Ta=25ºC) | Power Supply: | 220-240V 50/60Hz |
| Power:        | 18W                     | Gear:         | Adjustable DALI  |