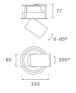

### Description:

LAMP multidirectional semi-recessed downlight HANCE G2 DOWN SEMIREC 2000. Allowing 355° rotation and tilting up to 85°. Body and frame made of die-cast aluminium for proper thermal management. Black polycarbonate injection moulded anti-glare ring. 35° flood reflector. LED COB, 3000K and CRI90. Electronic DALI control gear included. IP20, IK07 ratings. Insulation Class II. LED life time: 72.000 L80B10 (Ta=25°C). Available finishes: Textured white and textured black.

### **TECHNICAL SPECIFICATIONS:**

Light output: 1.918 lm °K: 3000 Plum: 20,8W CRI: 90 Efficacy: 92,2 lm/w R9: 60 Type: СОВ MacAdam: 3

 LED Lifetime:
 72.000 L80B10 (Ta=25°C)
 Power Supply:
 220-240V 50/60Hz

 Power:
 18W
 Gear:
 Adjustable DALI