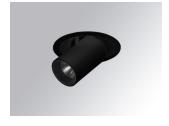

### Description:

LAMP multidirectional semi-recessed downlight HANCE G2 DOWN SEMIREC 2000. Allowing 355° rotation and tilting up to 85°. Body and frame made of die-cast aluminium for proper thermal management. Black polycarbonate injection moulded anti-glare ring. 35° flood reflector. LED COB, 3000K and CRI90. Electronic DALI control gear included. IP20, IK07 ratings. Insulation Class II. LED life time: 72.000 L80B10 (Ta=25°C). Available finishes: Textured white and textured black.

Finish: Texturised black RAL 9011

Installation: Recessed