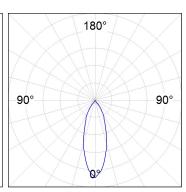

### **PHOTOMETRIC DATA:**

HD2SR20FL930DB  $\eta$  = 100% Imax = 2218 cd/klm UTE:

CIE: 100 100 100 100 100