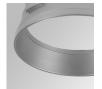

0 (Ta=25°C)
 Power Supply:
 220-240V 50/60Hz

 Power:
 18W
 Gear:
 Adjustable DALI

#### Light output tolerance +/- 10%























**CUSTOM MADE OPTIONS:** 









Data according to regulations 2019/2020/EU and 2019/2015/EU

















### HANCE DOWNLIGHT



HD2SR20FL930DB

# HANCE G2 DOWN SEMIREC 2000 9WW FL DA BK

### **PHOTOMETRIC DATA:**

HD2SR20FL930DB  $\eta$  = 100% Imax = 2218 cd/klm UTE:

CIE: 100 100 100 100 100

















# **HANCE DOWNLIGHT**



# ACCESORIES:

# Optical



Product code:

HSCU50



HANCE 1000/2000 ACC. CUTTING BEAM



Product code:

HSHO50



HANCE 1000/2000 ACC. HONEYCOMB GRILLE



Product code:

HSRI65B

### Description:

HANCE 1000/2000 ACC. RING DECO BK.



Product code:

HSRI65C

## Description:

HANCE 1000/2000 ACC. RING DECO CO.



Product code:

HSRI65M

# Description:

HANCE 1000/2000 ACC. RING DECO MET.



Product code:

HSRI65W

# Description:

HANCE 1000/2000 ACC. RING DECO WH.



Product code:

Description:

HSTR50 HANCE 1000/2000 ACC. DIF TRANS