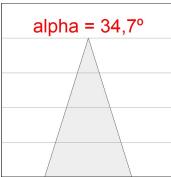

### **PHOTOMETRIC DATA:**

HD2SR20FL930DB  $\eta$  = 100% Imax = 2218 cd/klm UTE:

CIE: 100 100 100 100 100