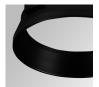

*TECHNICAL SPECIFICATIONS:**

Light output: 1.918 lm °K: 3000 Plum: 20,8W CRI: 90 Efficacy: 92,2 lm/w R9: 60 Type: СОВ MacAdam: 3

 LED Lifetime:
 72.000 L80B10 (Ta=25°C)
 Power Supply:
 220-240V 50/60Hz

 Power:
 18W
 Gear:
 Adjustable DALI

#### Light output tolerance +/- 10%























**CUSTOM MADE OPTIONS:** 









Data according to regulations 2019/2020/EU and 2019/2015/EU

















### HANCE DOWNLIGHT



HD2SR20FL930DB

# HANCE G2 DOWN SEMIREC 2000 9WW FL DA BK

### **PHOTOMETRIC DATA:**

HD2SR20FL930DB  $\eta$  = 100% Imax = 2218 cd/klm UTE:

CIE: 100 100 100 100 100

















# **HANCE DOWNLIGHT**



# ACCESORIES:

# Optical



Product code:

HSCU50



HANCE 1000/2000 ACC. CUTTING BEAM



Product code:

HSHO50



HANCE 1000/2000 ACC. HONEYCOMB GRILLE



Product code:

HSRI65B

### Description:

HANCE 1000/2000 ACC. RING DECO BK.



Product code:

HSRI65C

## Description:

HANCE 1000/2000 ACC. RING DECO CO.



Product code:

HSRI65M

# Description:

HANCE 1000/2000 ACC. RING DECO MET.



Product code:

HSRI65W

# Description:

HANCE 1000/2000 ACC. RING DECO WH.



Product code:

Description:

HSTR50 HANCE 1000/2000 ACC. DIF TRANS