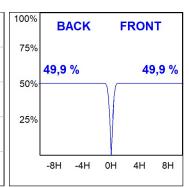

### **PHOTOMETRIC DATA:**

HD2SR20FL930DB  $\eta$  = 100% Imax = 2218 cd/klm UTE:

CIE: 100 100 100 100 100