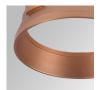

0 Efficacy: 92,2 lm/w R9: 60 Type: СОВ MacAdam: 3

 LED Lifetime:
 72.000 L80B10 (Ta=25°C)
 Power Supply:
 220-240V 50/60Hz

 Power:
 18W
 Gear:
 Adjustable DALI

#### Light output tolerance +/- 10%























**CUSTOM MADE OPTIONS:** 









Data according to regulations 2019/2020/EU and 2019/2015/EU

















### HANCE DOWNLIGHT



HD2SR20FL930DB

# HANCE G2 DOWN SEMIREC 2000 9WW FL DA BK

### **PHOTOMETRIC DATA:**

HD2SR20FL930DB  $\eta$  = 100% Imax = 2218 cd/klm UTE:

CIE: 100 100 100 100 100

















# **HANCE DOWNLIGHT**



# ACCESORIES:

# Optical



Product code:

HSCU50



HANCE 1000/2000 ACC. CUTTING BEAM



Product code:

HSHO50



HANCE 1000/2000 ACC. HONEYCOMB GRILLE



Product code:

HSRI65B

### Description:

HANCE 1000/2000 ACC. RING DECO BK.



Product code:

HSRI65C

## Description:

HANCE 1000/2000 ACC. RING DECO CO.



Product code:

HSRI65M

# Description:

HANCE 1000/2000 ACC. RING DECO MET.



Product code:

HSRI65W

# Description:

HANCE 1000/2000 ACC. RING DECO WH.



Product code:

Description:

HSTR50 HANCE 1000/2000 ACC. DIF TRANS