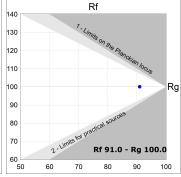

### **PHOTOMETRIC DATA:**

HD2SR20FL930DB  $\eta$  = 100% Imax = 2218 cd/klm UTE:

CIE: 100 100 100 100 100