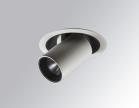

#### **Description:**

LAMP multidirectional semi-recessed downlight HANCE G2 DOWN SEMIREC 2000. Allowing 355° rotation and tilting up to 85°. Body and frame made of die-cast aluminium for proper thermal management. Black polycarbonate injection moulded anti-glare ring. 35° flood reflector. LED COB, 4000K and CRI80. Electronic ON OFF control gear included. IP20, IK07 ratings. Insulation Class II. LED life time: 72.000 L80B10 (Ta=25°C). Available finishes: Textured white and textured black.