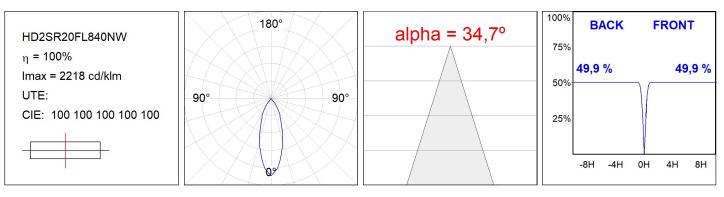

# HANCE DOWNLIGHT

HD2SR20FL840NW

HANCE G2 DOWN SEMIREC 2000 NW FL WH

## **PHOTOMETRIC DATA :**