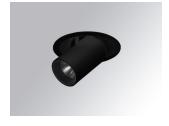

## Description:

LAMP multidirectional semi-recessed downlight HANCE G2 DOWN SEMIREC 1000. Allowing 355° rotation and tilting up to 85°. Body and frame made of die-cast aluminium for proper thermal management. Black polycarbonate injection moulded anti-glare ring. 10° super spot polycarbonate optics. LED HIGH POWER, 4000K and CRI90. Electronic ON OFF control gear included. IP20, IK07 ratings. Insulation Class II. LED life time: 50.000 L70B10 (Ta=25°C). Available finishes: Textured white and textured black.

Finish: Texturised black RAL 9011

Installation: Recessed