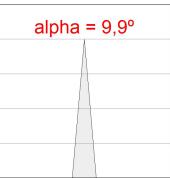

## **PHOTOMETRIC DATA:**

HD2SR20SS940NB  $\eta = 99\%$ Imax = 19026 cd/klm UTE:

CIE: 103 100 100 100 99