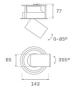

## Description:

LAMP multidirectional semi-recessed downlight HANCE G2 DOWN SEMIREC 1000. Allowing 355° rotation and tilting up to 85°. Body and frame made of die-cast aluminium for proper thermal management. Black polycarbonate injection moulded anti-glare ring. 10° super spot polycarbonate optics. LED HIGH POWER, 4000K and CRI90. Electronic ON OFF control gear included. IP20, IK07 ratings. Insulation Class II. LED life time: 50.000 L70B10 (Ta=25°C). Available finishes: Textured white and textured black.

## **TECHNICAL SPECIFICATIONS:**

 Light output:
 737 lm
 °K:
 4000

 Plum:
 13,9W
 CRI:
 90

 Efficacy:
 53 lm/w
 R9:
 62

 UGR:
 <16</td>
 MacAdam:
 3

Type: HIGH POWER Power Supply: 220-240V 50/60Hz

LED Lifetime: 50.000 L70B10 (Ta=25°C) Gear: Electronic