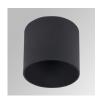

## Description:

LAMP multidirectional semi-recessed downlight HANCE G2 DOWN SEMIREC 1000. Allowing 355° rotation and tilting up to 85°. Body and frame made of die-cast aluminium for proper thermal management. Black polycarbonate injection moulded anti-glare ring. 10° super spot polycarbonate optics. LED HIGH POWER, 4000K and CRI90. Electronic ON OFF control gear included. IP20, IK07 ratings. Insulation Class II. LED life time: 50.000 L70B10 (Ta=25°C). Available finishes: Textured white and textured black.

Finish: Texturised black RAL 9011

Installation: Recessed