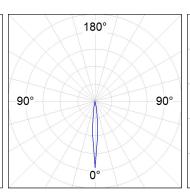

## **PHOTOMETRIC DATA:**

HD2SR20SS940NB  $\eta = 99\%$ Imax = 19026 cd/klm UTE:

CIE: 103 100 100 100 99