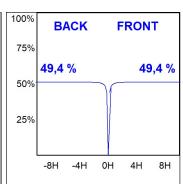

## **PHOTOMETRIC DATA:**

HD2SR20SS940NB  $\eta = 99\%$ Imax = 19026 cd/klm UTE:

CIE: 103 100 100 100 99