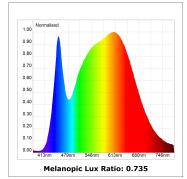

## **TECHNICAL SPECIFICATIONS:**

 Light output:
 737 lm
 °K:
 4000

 Plum:
 13,9W
 CRI:
 90

 Efficacy:
 53 lm/w
 R9:
 62

 UGR:
 <16</td>
 MacAdam:
 3

Type: HIGH POWER Power Supply: 220-240V 50/60Hz

LED Lifetime: 50.000 L70B10 (Ta=25°C) Gear: Electronic