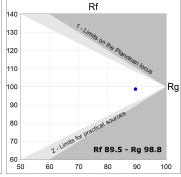

## **PHOTOMETRIC DATA:**

HD2SR20SS940NB  $\eta = 99\%$ Imax = 19026 cd/klm UTE:

CIE: 103 100 100 100 99