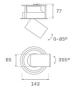

## Description:

LAMP multidirectional semi-recessed downlight HANCE G2 DOWN SEMIREC 1000. Allowing 355° rotation and tilting up to 85°. Body and frame made of die-cast aluminium for proper thermal management. Black polycarbonate injection moulded anti-glare ring. 10° super spot polycarbonate optics. LED HIGH POWER, 4000K and CRI90. Electronic DALI control gear included. IP20, IK07 ratings. Insulation Class II. LED life time: 50.000 L70B10 (Ta=25°C). Available finishes: Textured white and textured black.

## **TECHNICAL SPECIFICATIONS:**

 Light output:
 737 lm
 °K:
 4000

 Plum:
 13,9W
 CRI:
 90

 Efficacy:
 53 lm/w
 R9:
 62

 UGR:
 <16</td>
 MacAdam:
 3

 Type:
 HIGH POWER
 Power Supply:
 220-240V 50/60Hz

 LED Lifetime:
 50.000 L70B10 (Ta=25°C)
 Gear:
 Adjustable DALI