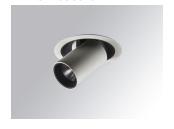

## Description:

LAMP multidirectional semi-recessed downlight HANCE G2 DOWN SEMIREC 1000. Allowing 355° rotation and tilting up to 85°. Body and frame made of die-cast aluminium for proper thermal management. Black polycarbonate injection moulded anti-glare ring. 10° super spot polycarbonate optics. LED HIGH POWER, 4000K and CRI90. Electronic DALI control gear included. IP20, IK07 ratings. Insulation Class II. LED life time: 50.000 L70B10 (Ta=25°C). Available finishes: Textured white and textured black.

Finish: Texturised white RAL 9010

Installation: Recessed