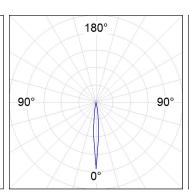

## **PHOTOMETRIC DATA:**

HD2SR20SS940DW  $\eta = 99\%$ Imax = 19026 cd/klm UTE:

CIE: 103 100 100 100 99