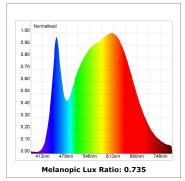

## **TECHNICAL SPECIFICATIONS:**

 Light output:
 737 lm
 °K:
 4000

 Plum:
 13,9W
 CRI:
 90

 Efficacy:
 53 lm/w
 R9:
 62

 UGR:
 <16</td>
 MacAdam:
 3

 Type:
 HIGH POWER
 Power Supply:
 220-240V 50/60Hz

 LED Lifetime:
 50.000 L70B10 (Ta=25°C)
 Gear:
 Adjustable DALI