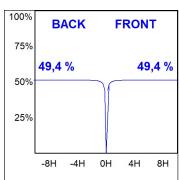

## **PHOTOMETRIC DATA:**

HD2SR20SS940DW  $\eta = 99\%$ Imax = 19026 cd/klm UTE:

CIE: 103 100 100 100 99