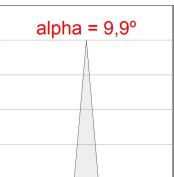

## **PHOTOMETRIC DATA:**

HD2SR20SS940DW  $\eta = 99\%$ Imax = 19026 cd/klm UTE:

CIE: 103 100 100 100 99