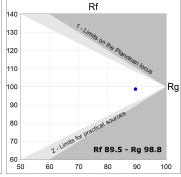

## **TECHNICAL SPECIFICATIONS:**

 Light output:
 737 lm
 °K:
 4000

 Plum:
 13,9W
 CRI:
 90

 Efficacy:
 53 lm/w
 R9:
 62

 UGR:
 <16</td>
 MacAdam:
 3

 Type:
 HIGH POWER
 Power Supply:
 220-240V 50/60Hz

 LED Lifetime:
 50.000 L70B10 (Ta=25°C)
 Gear:
 Adjustable DALI