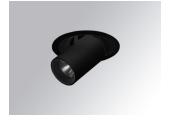

## Description:

LAMP multidirectional semi-recessed downlight HANCE G2 DOWN SEMIREC 1000. Allowing 355° rotation and tilting up to 85°. Body and frame made of die-cast aluminium for proper thermal management. Black polycarbonate injection moulded anti-glare ring. 20° spot reflector. LED COB, 4000K and CRI90. Electronic ON OFF control gear included. IP20, IK07 ratings. Insulation Class II. LED life time: 78.000 L80B10 (Ta=25°C). Available finishes: Textured white and textured black.

Finish: Texturised black RAL 9011

Installation: Recessed