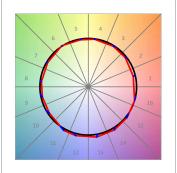

## **PHOTOMETRIC DATA:**

HD2SR10SP940NB  $\eta$  = 100% Imax = 4956 cd/klm UTE:

CIE: 102 100 100 100 100