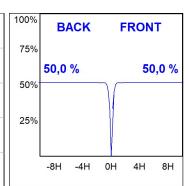

## **TECHNICAL SPECIFICATIONS:**

Light output: 899 lm °K: 4000 Plum: 8,6W CRI: 90 Efficacy: 104,5 lm/w R9: 66 UGR: <16 MacAdam: 3

**Type:** COB **Power Supply:** 220-240V 50/60Hz

LED Lifetime: 78.000 L80B10 (Ta=25°C) Gear: Electronic

## Light output tolerance +/- 10%