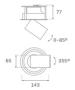

## Description:

LAMP multidirectional semi-recessed downlight HANCE G2 DOWN SEMIREC 1000. Allowing 355° rotation and tilting up to 85°. Body and frame made of die-cast aluminium for proper thermal management. Black polycarbonate injection moulded anti-glare ring. 20° spot reflector. LED COB, 4000K and CRI90. Electronic ON OFF control gear included. IP20, IK07 ratings. Insulation Class II. LED life time: 78.000 L80B10 (Ta=25°C). Available finishes: Textured white and textured black.

## **TECHNICAL SPECIFICATIONS:**

Light output: 899 lm °K: 4000 Plum: 8,6W CRI: 90 Efficacy: 104,5 lm/w R9: 66 UGR: <16 MacAdam: 3

**Type:** COB **Power Supply:** 220-240V 50/60Hz

LED Lifetime: 78.000 L80B10 (Ta=25°C) Gear: Electronic