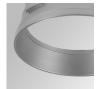

pply:** 220-240V 50/60Hz

LED Lifetime: 78.000 L80B10 (Ta=25°C) Gear: Electronic

Power: 7W

## Light output tolerance +/- 10%

























# **CUSTOM MADE OPTIONS:**









Data according to regulations 2019/2020/EU and 2019/2015/EU















## HANCE DOWNLIGHT



HD2SR10SP940NB

## HANCE G2 DOWN SEMIREC 1000 9NW SP BK

## **PHOTOMETRIC DATA:**

HD2SR10SP940NB  $\eta$  = 100% Imax = 4956 cd/klm UTE:

CIE: 102 100 100 100 100

















## HANCE DOWNLIGHT



# ACCESORIES:

# Optical



Product code:

HSCU50



HANCE 1000/2000 ACC. CUTTING BEAM



Product code:

HSHO50



HANCE 1000/2000 ACC. HONEYCOMB GRILLE



Product code:

HSRI65B

## Description:

HANCE 1000/2000 ACC. RING DECO BK.



Product code:

HSRI65C

## Description:

HANCE 1000/2000 ACC. RING DECO CO.



Product code:

HSRI65M

## Description:

HANCE 1000/2000 ACC. RING DECO MET.



Product code:

HSRI65W

## Description:

HANCE 1000/2000 ACC. RING DECO WH.



Product code:

Description:

HSTR50 HANCE 1000/2000 ACC. DIF TRANS