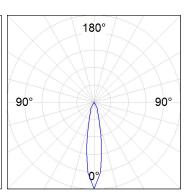

## **PHOTOMETRIC DATA:**

HD2SR10SP940NB  $\eta$  = 100% Imax = 4956 cd/klm UTE:

CIE: 102 100 100 100 100