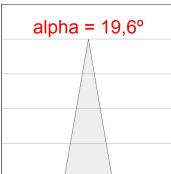

## **PHOTOMETRIC DATA:**

HD2SR10SP940NB  $\eta$  = 100% Imax = 4956 cd/klm UTE:

CIE: 102 100 100 100 100